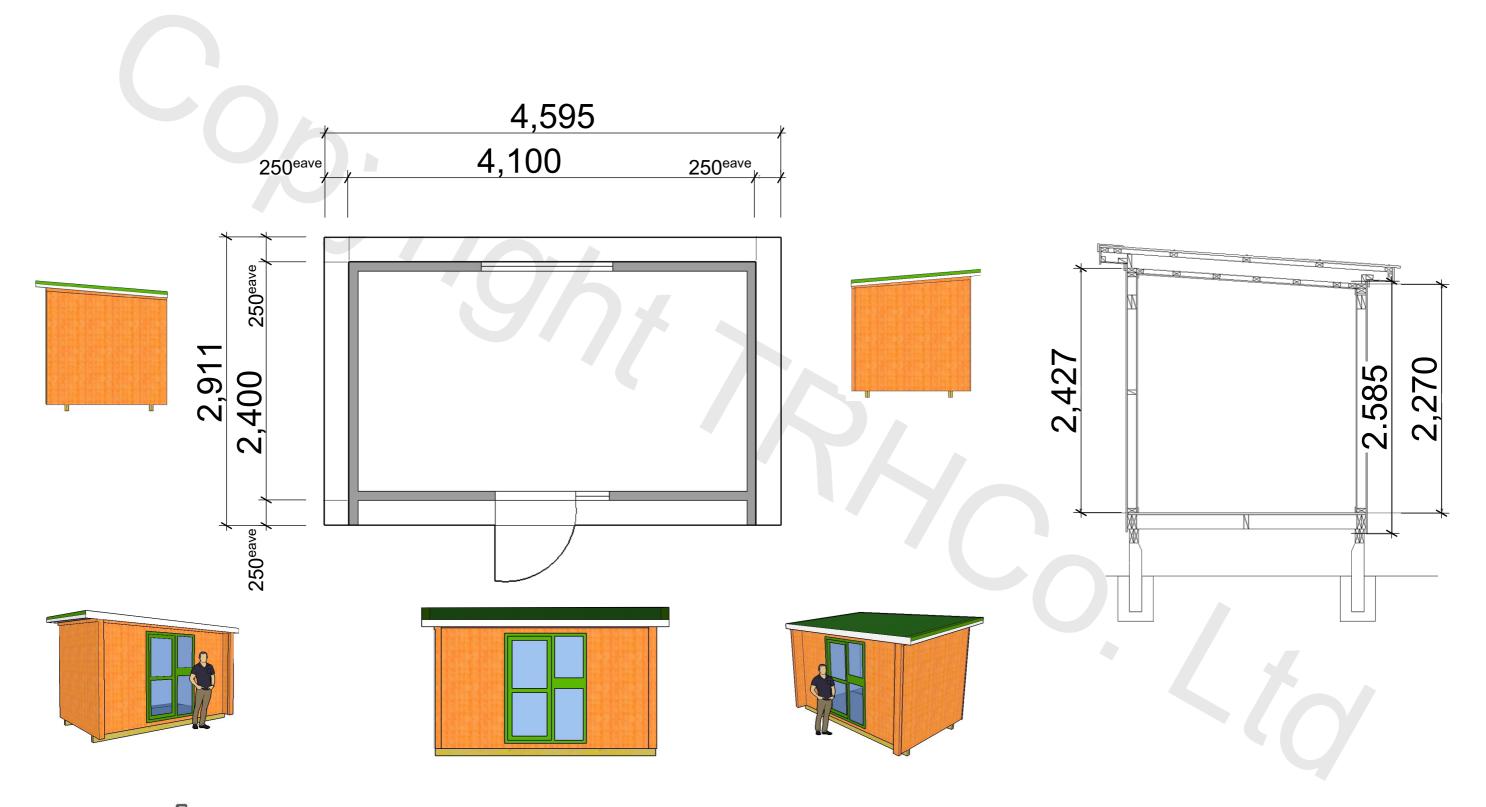

DISCLAIMER

The Relocatable House Company accepts no responsibility for the accuracy of this drawing. It is a rough plan to give an indication of size and is for marketing purposes only. Check and verify the dimensions indicated - Do not scale off the drawing

FLOOR AREA (APPROX)

9.8m<sup>2</sup>

**BRANZ Maps information** 

Wind Zone:

Earthquake Zone:

Corrosion Zone: