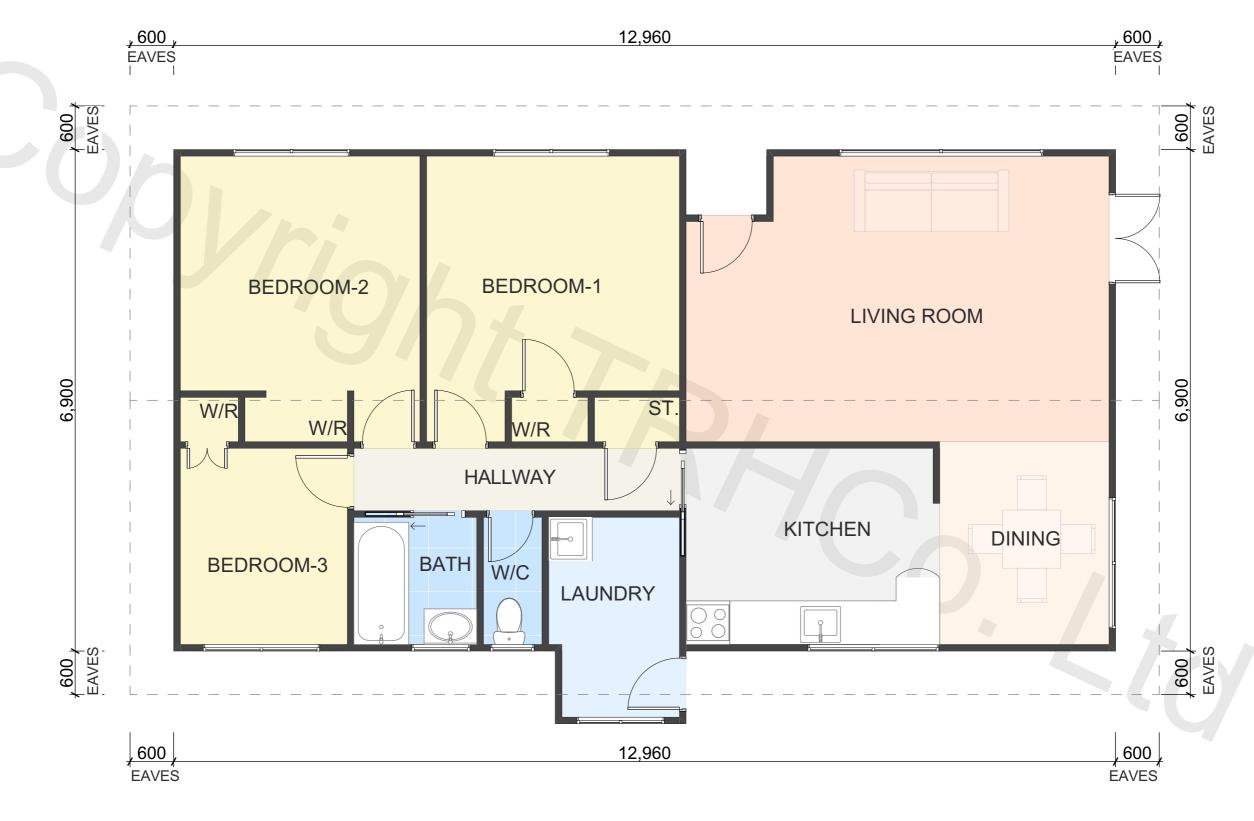

ITEMS FOR REMOVAL / DEMOLITION

## PROPERTY ID: BAY HOUSE

FLOOR AREA (APPROX)

89m<sup>2</sup>

## **DISCLAIMER**

The Relocatable House Company ('TRHCo') does not warrant or take responsibility for the accuracy of the measurements, descriptions, specifications or any other information issued.

TRHCo accepts no liability or responsibility for any loss or damage suffered by the recipient of this information arising out of, or in connection with, the use or misuse of this information. This information is general and strictly indicative and has not been prepared for the use by any specific recipient and may not fully reflect their needs. Do not scale off drawings. The recipient is responsible for their own due diligence and for verifying the correctness and completeness of any information