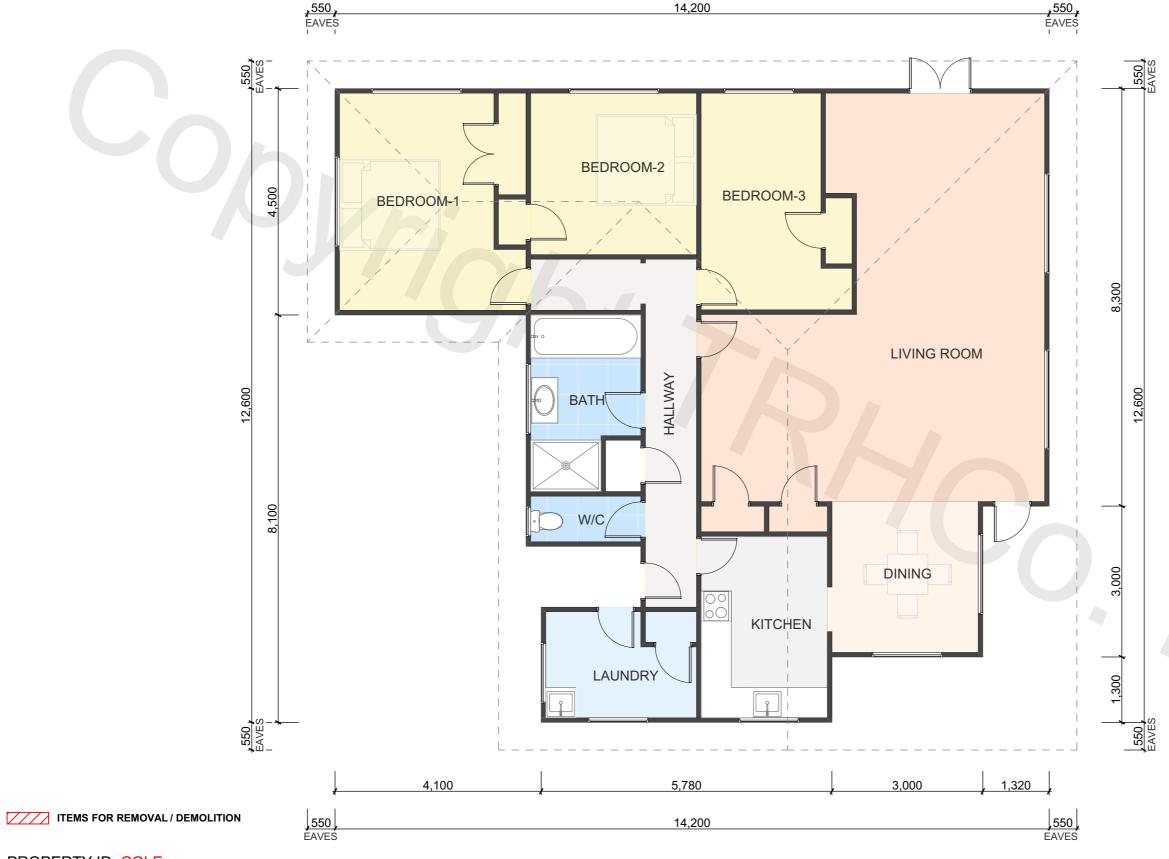

PROPERTY ID: COLE

PROPERTY ID. COLE

**P:** 0508 4 RELOCATE (473 562)

FLOOR AREA (APPROX)

134.5m<sup>2</sup>

E: info@trhco.co.nz

W: www.trhco.co.nz