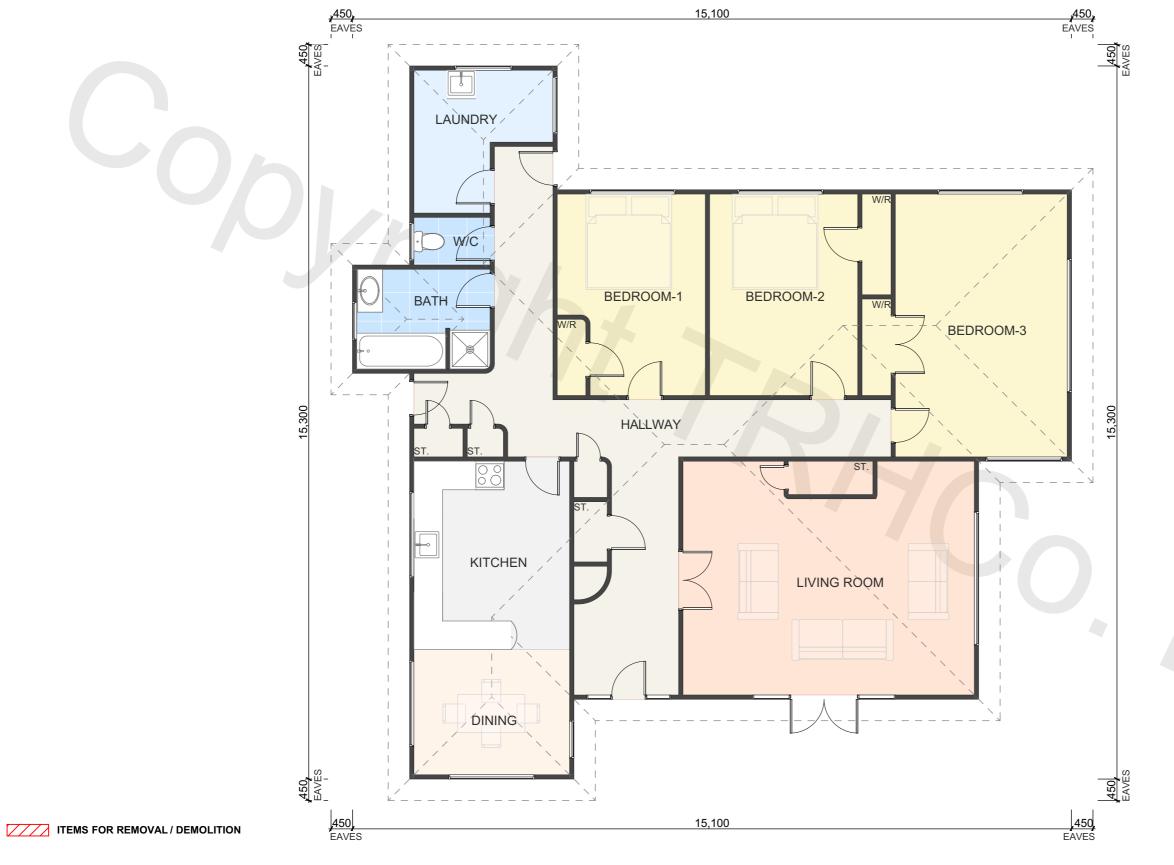

PROPERTY ID: DOVER

FLOOR AREA (APPROX)

143.8m<sup>2</sup>

## **DISCLAIMER**

The Relocatable House Company ('TRHCo') does not warrant or take responsibility for the accuracy of the measurements, descriptions, specifications or any other information issued.

TRHCo accepts no liability or responsibility for any loss or damage suffered by the recipient of this information arising out of, or in connection with, the use or misuse of this information. This information is general and strictly indicative and has not been prepared for the use by any specific recipient and may not fully reflect their needs. Do not scale off drawings. The recipient is responsible for their own due diligence and for verifying the correctness and completeness of any information issued.





**P:** 0508 4 RELOCATE