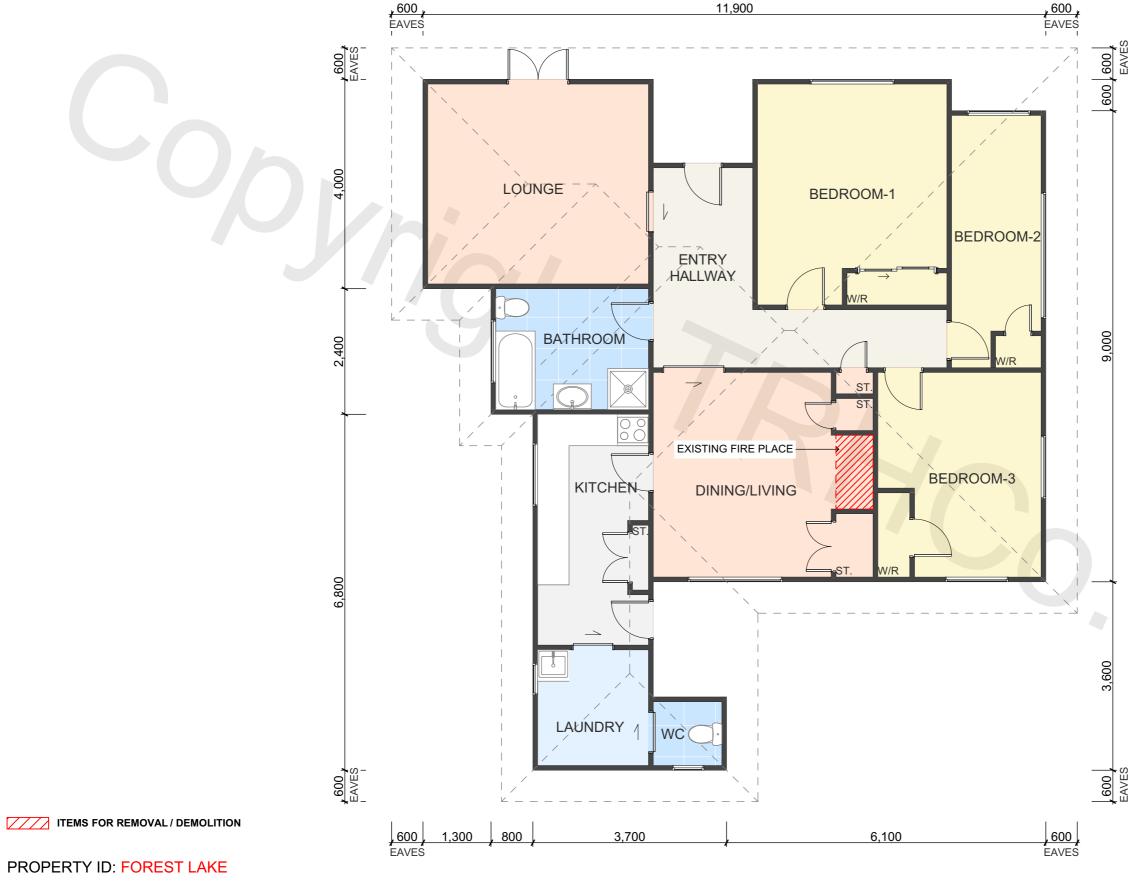

FLOOR AREA (APPROX)

117m<sup>2</sup>

## **DISCLAIMER**

The Relocatable House Company ('TRHCo') does not warrant or take responsibility for the accuracy of the measurements, descriptions, specifications or any other information issued.

TRHCo accepts no liability or responsibility for any loss or damage suffered by the recipient of this information arising out of, or in connection with, the use or misuse of this information. This information is general and strictly indicative and has not been prepared for the use by any specific recipient and may not fully reflect their needs. Do not scale off drawings. The recipient is responsible for their own due diligence and for verifying the correctness and completeness of any information issued. © COPYRIGHT of The Relocatable House Co. Ltd