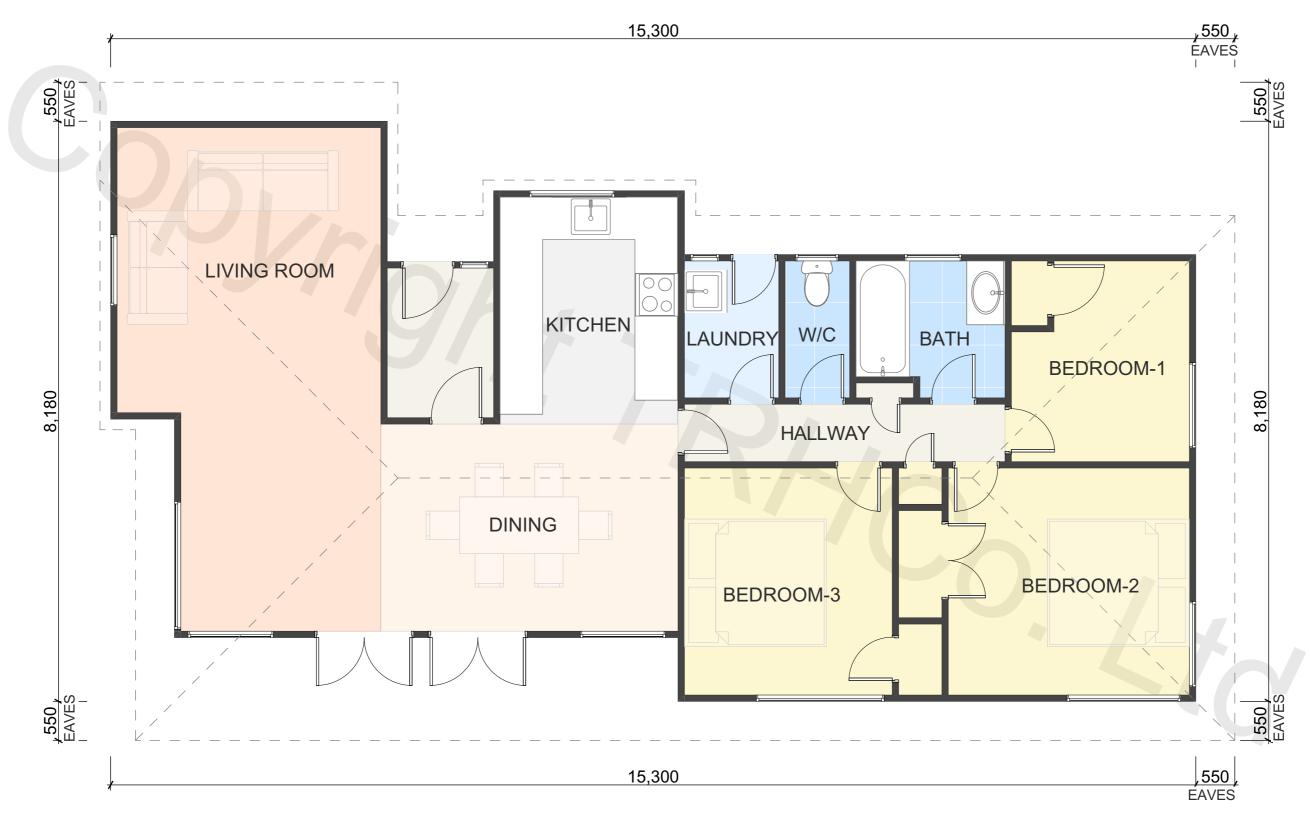

ITEMS FOR REMOVAL / DEMOLITION

## PROPERTY ID: GILBASS

FLOOR AREA (APPROX)

97m<sup>2</sup>

## **DISCLAIMER**

The Relocatable House Company ('TRHCo') does not warrant or take responsibility for the accuracy of the measurements, descriptions, specifications or any other information issued.

TRHCo accepts no liability or responsibility for any loss or damage suffered by the recipient of this information arising out of, or in connection with, the use or misuse of this information. This information is general and strictly indicative and has not been prepared for the use by any specific recipient and may not fully reflect their needs. Do not scale off drawings. The recipient is responsible for their own due diligence and for verifying the correctness and completeness of any information is