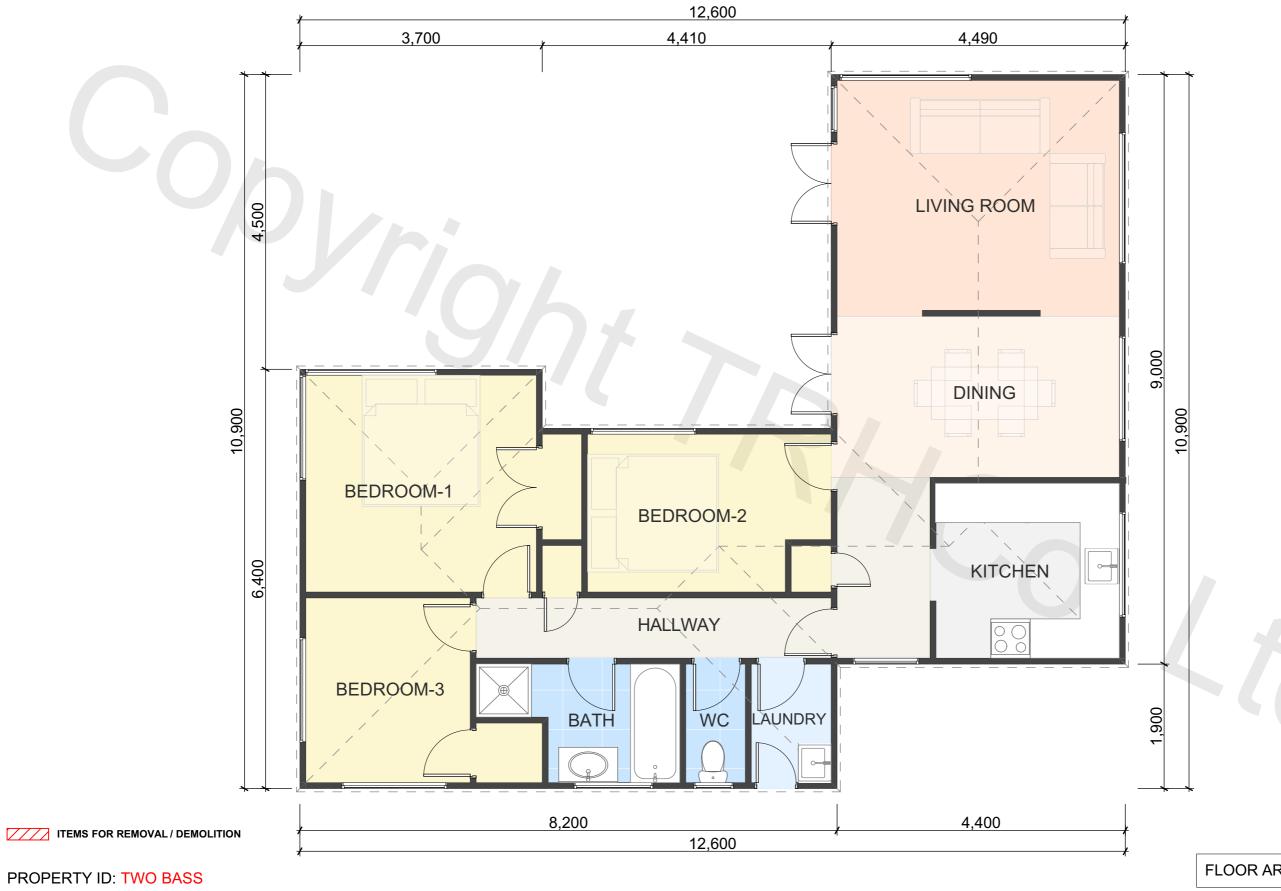

FLOOR AREA (APPROX)

89m<sup>2</sup>

## **DISCLAIMER**

The Relocatable House Company ('TRHCo') does not warrant or take responsibility for the accuracy of the measurements, descriptions, specifications or any other information issued.

TRHCo accepts no liability or responsibility for any loss or damage suffered by the recipient of this information arising out of, or in connection with, the use or misuse of this information. This information is general and strictly indicative and has not been prepared for the use by any specific recipient and may not fully reflect their needs. Do not scale off drawings. The recipient is responsible for their own due diligence and for verifying the correctness and completeness of any information issued. © COPYRIGHT of The Relocatable House Co. Ltd





P