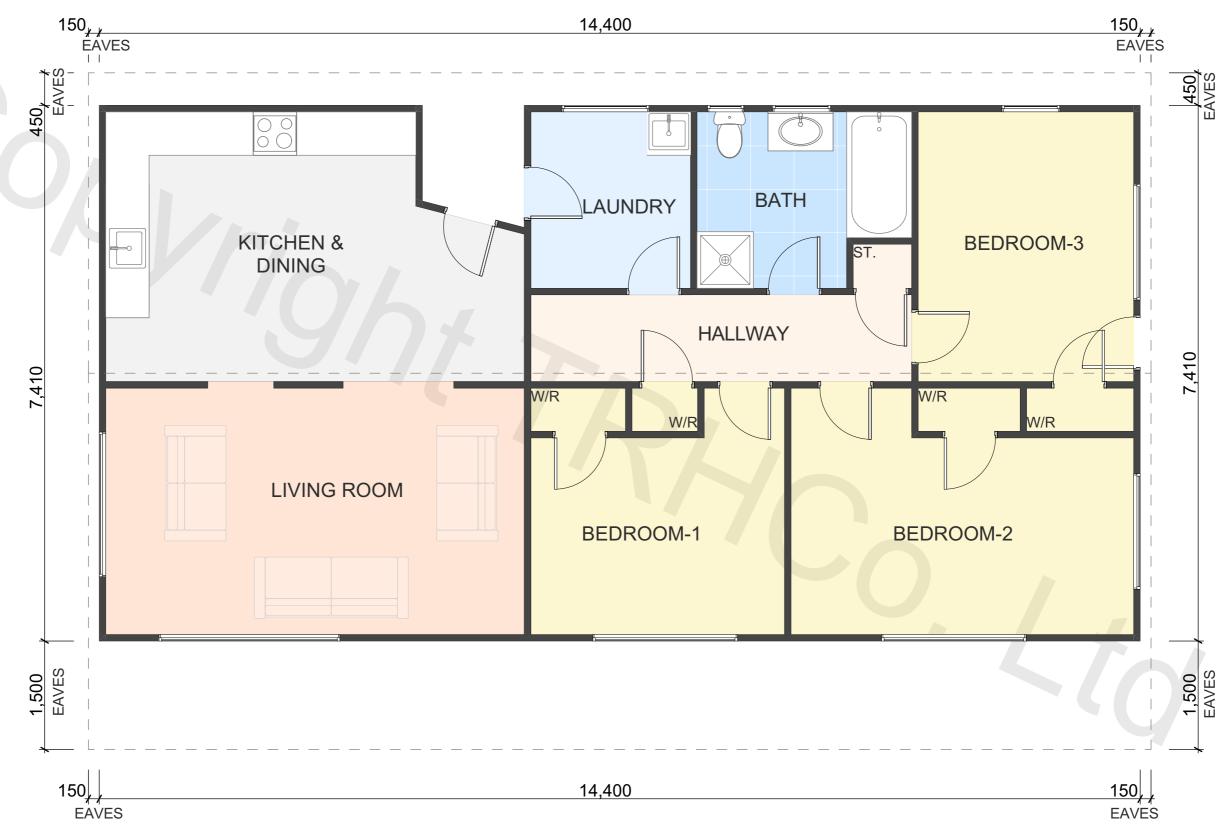

ITEMS FOR REMOVAL / DEMOLITION

PROPERTY ID: WHITE CHOC

FLOOR AREA (APPROX)

94m<sup>2</sup>