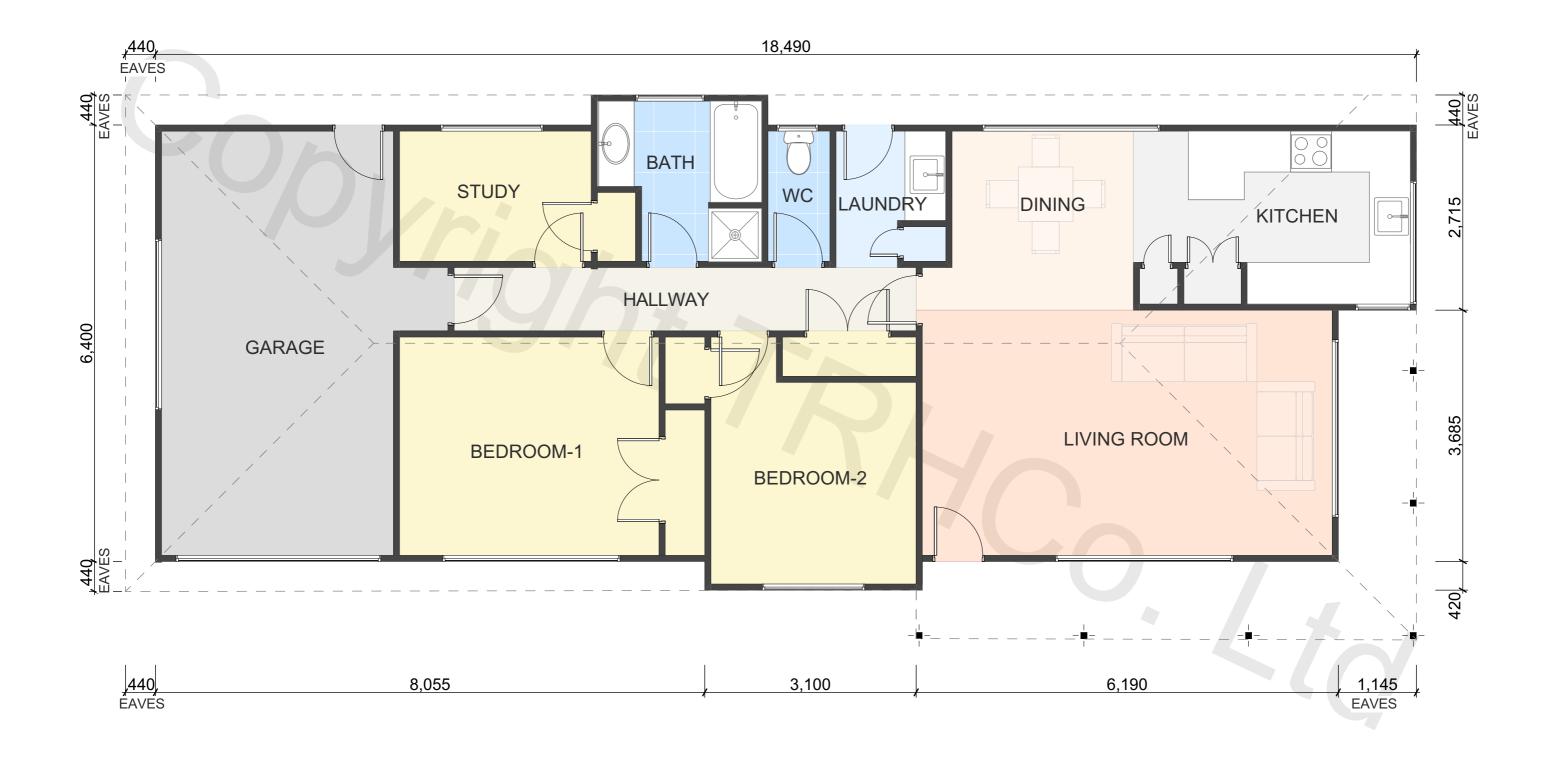

/// ITEMS FOR REMOVAL / DEMOLITION

## PROPERTY ID: OLD TAUPIRI

FLOOR AREA (APPROX)

117m<sup>2</sup>

## **DISCLAIMER**

The Relocatable House Company ('TRHCo') does not warrant or take responsibility for the accuracy of the measurements, descriptions, specifications or any other information issued.

TRHCo accepts no liability or responsibility for any loss or damage suffered by the recipient of this information arising out of, or in connection with, the use or misuse of this information. This information is general and strictly indicative and has not been prepared for the use by any specific recipient and may not fully reflect their needs. Do not scale off drawings. The recipient is responsible for their own due diligence and for verifying the correctness and completeness of any infor