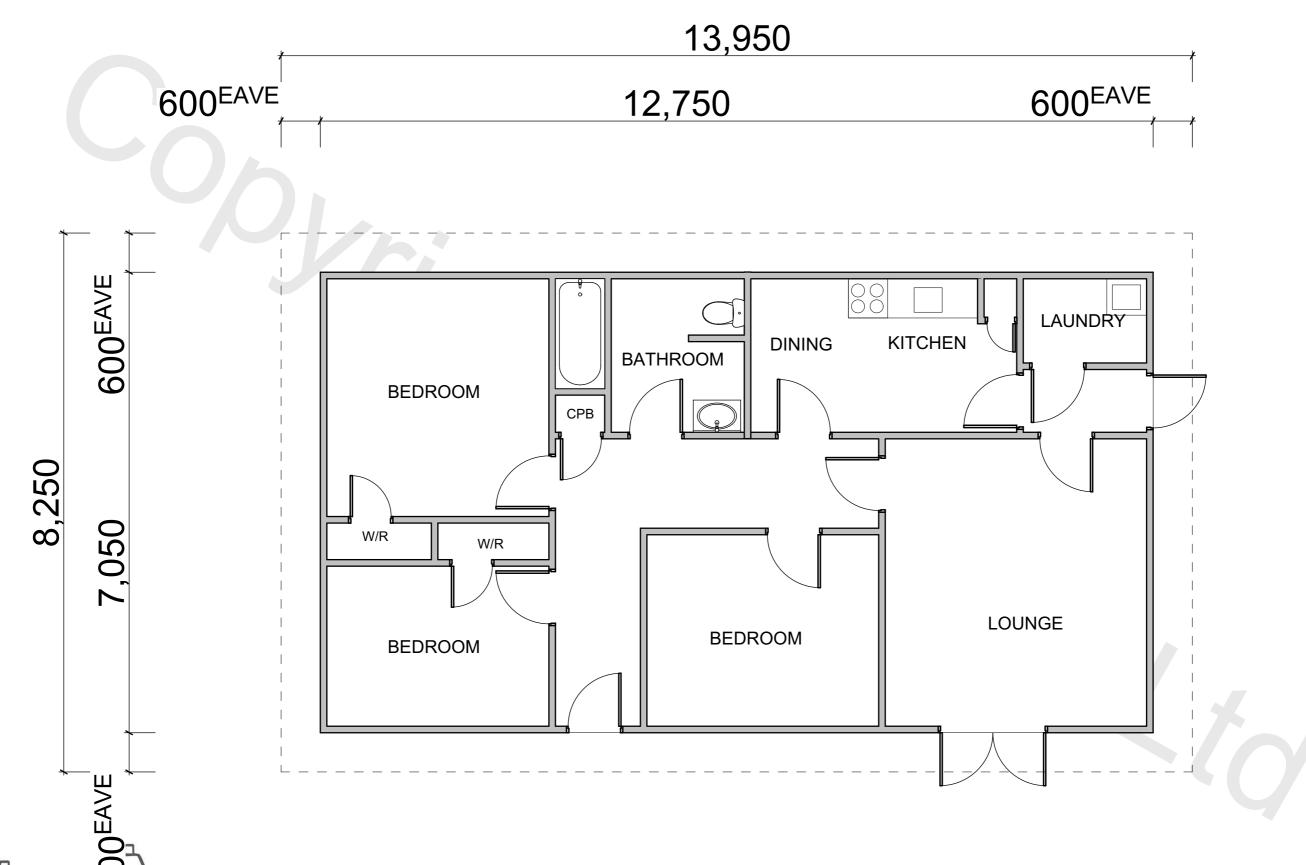

Buy, sell or move - we make it simple.

## DISCLAIMER

The Relocatable House Company accepts no responsibility for the accuracy of this drawing. It is a rough plan to give an indication of size and is for marketing purposes only. Check and verify the dimensions indicated - Do not scale off the drawing

FLOOR AREA (APPROX)

90m<sup>2</sup>

## **BRANZ Maps information**

Wind Zone: Medium Earthquake Zone: 1 Corrosion Zone: D

## Need help with your design & council consents?

Here is a selection of some of the things we can do to help you add value to your property:

- Architectural DesignServices
- Additions and Alterations
- Building Consents
- Resource Consents
- On-site Shifts
- House Repiling

Don't be afraid of all that paperwork anymore!

0508 4 RELOCATE

relocatablehouses.co.nz