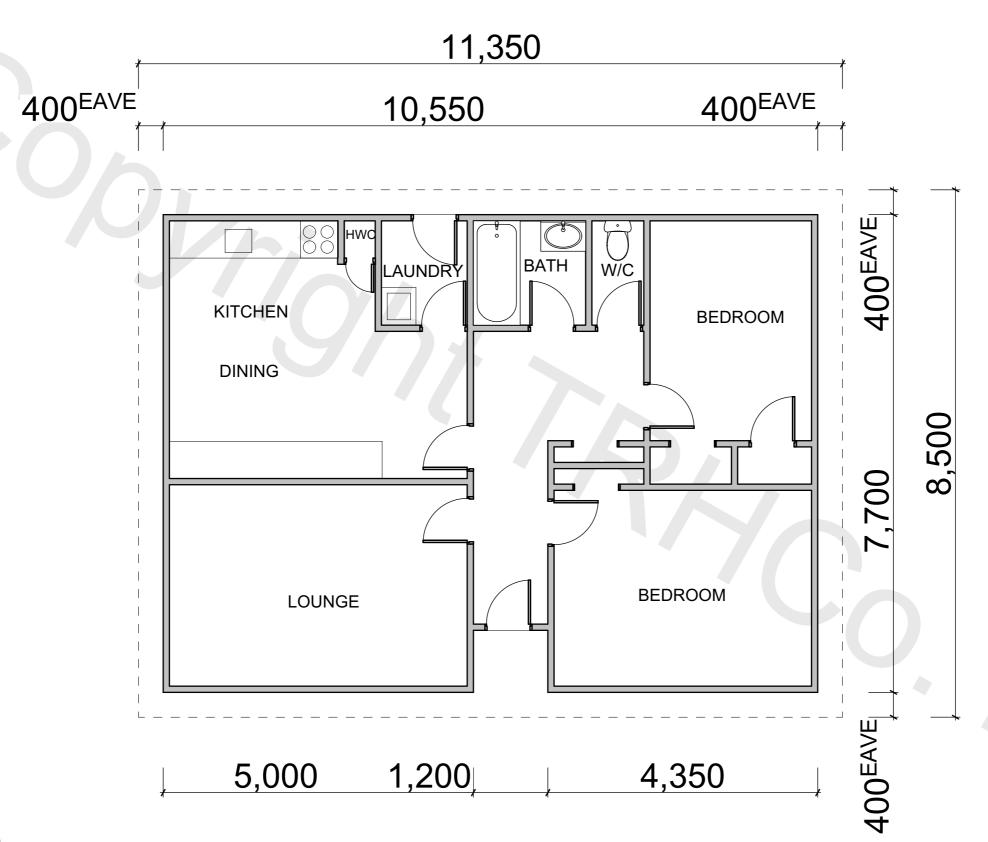

## DISCLAIMER

The Relocatable House Company accepts no responsibility for the accuracy of this drawing. It is a rough plan to give an indication of size and is for marketing purposes only. Check and verify the dimensions indicated - Do not scale off the drawing

FLOOR AREA (APPROX)

80m<sup>2</sup>

## **BRANZ Maps information**

Wind Zone: Low Earthquake Zone: 1 Corrosion Zone: C

## Need help with your design & council consents?

Here is a selection of some of the things we can do to help you add value to your property:

- Architectural DesignServices
- Additions and Alterations
- Building Consents
- Resource Consents
- On-site Shifts
- House Repiling

Don't be afraid of all that paperwork anymore!

0508 4 RELOCATE

relocatablehouses.co.nz