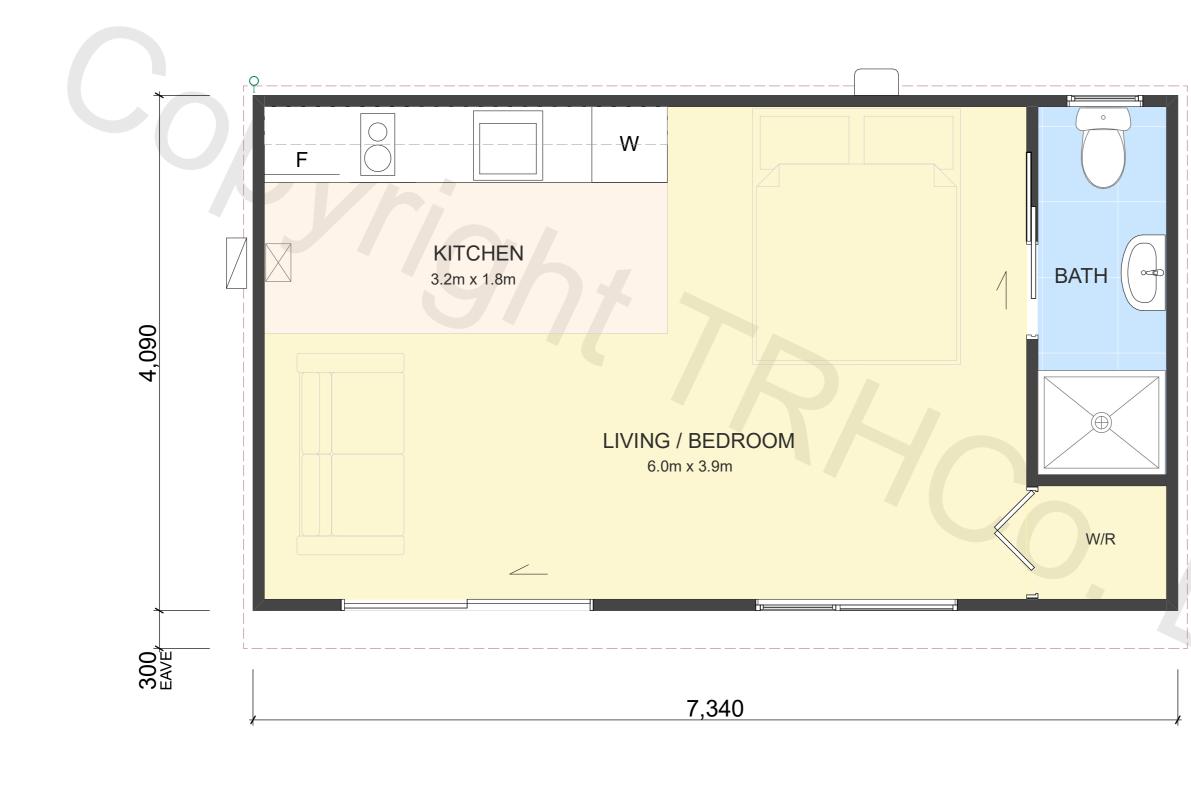

| FLOOR AREA (APPROX)                 |           | 30m <sup>2</sup> |
|-------------------------------------|-----------|------------------|
| BRANZ Maps information              |           |                  |
| Wind Zone:                          | VERY HIGH |                  |
| Earthquake Zone:<br>Corrosion Zone: | 2<br>C    |                  |
|                                     | 0         |                  |