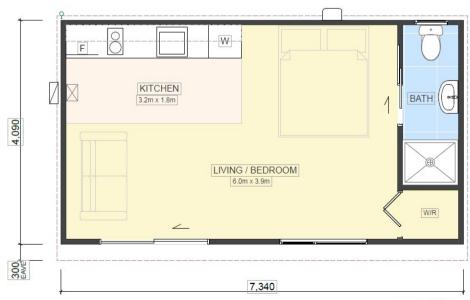

## STUDIO - Self Contained 1 bedroom 7.3m x 4.1m

Our 30m2 Studio offers all the features needed for self-contained living, in a compact yet modern design.

30m<sup>2</sup>

1 Bedroom

1 Bathroom

Length 7.4m

Width 4.1m