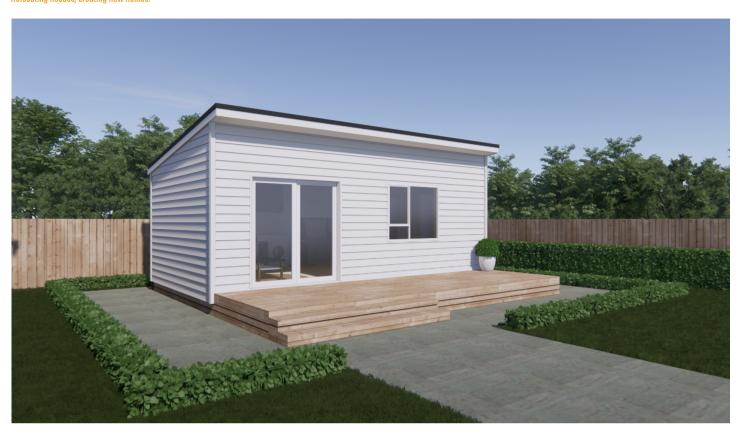

## STUDIO - Self Contained 1 bedroom 7.3m x 4.1m

Our 30m2 Studio offers all the features needed for self-contained living, in a compact yet modern design.

## **FEATURES**

- Coloursteel Endura roofing .55mm in 'Flaxpod'
- Primed horizontal timber weatherboards in 'Double Alabaster'
- Fully insulated with double glazed joinery
- Built for very high wind zone
- Continuous flow Gas Hot Water System
- Recessed LED downlights throughout
- Fully fitted kitchen
- Please see separate specification sheet for full details

30m<sup>2</sup>

1 Bedroom

1 Bathroom

Length 7.4m

Width 4.1m