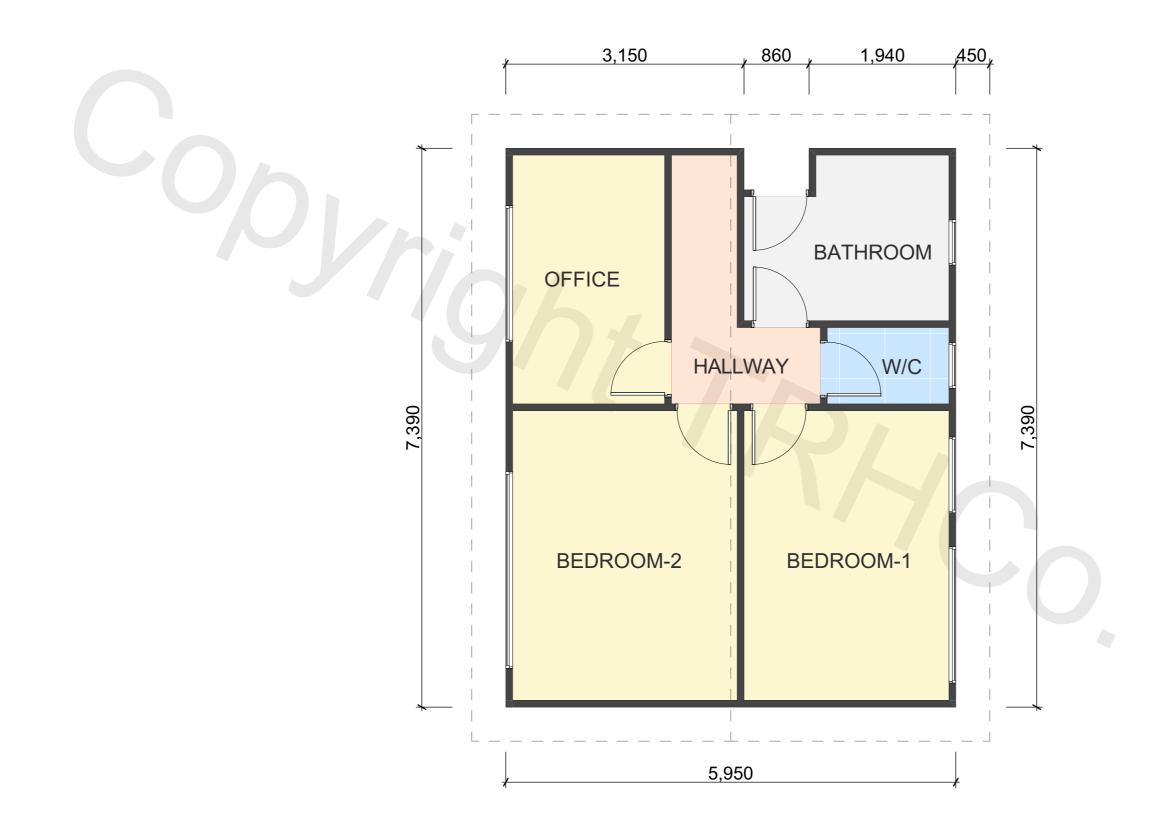

ITEMS FOR REMOVAL / DEMOLITION

## PROPERTY ID: KINLOCH

# FLOOR AREA (APPROX) 43.5m<sup>2</sup>

E: info@trhco.co.nz

W: www.trhco.co.nz