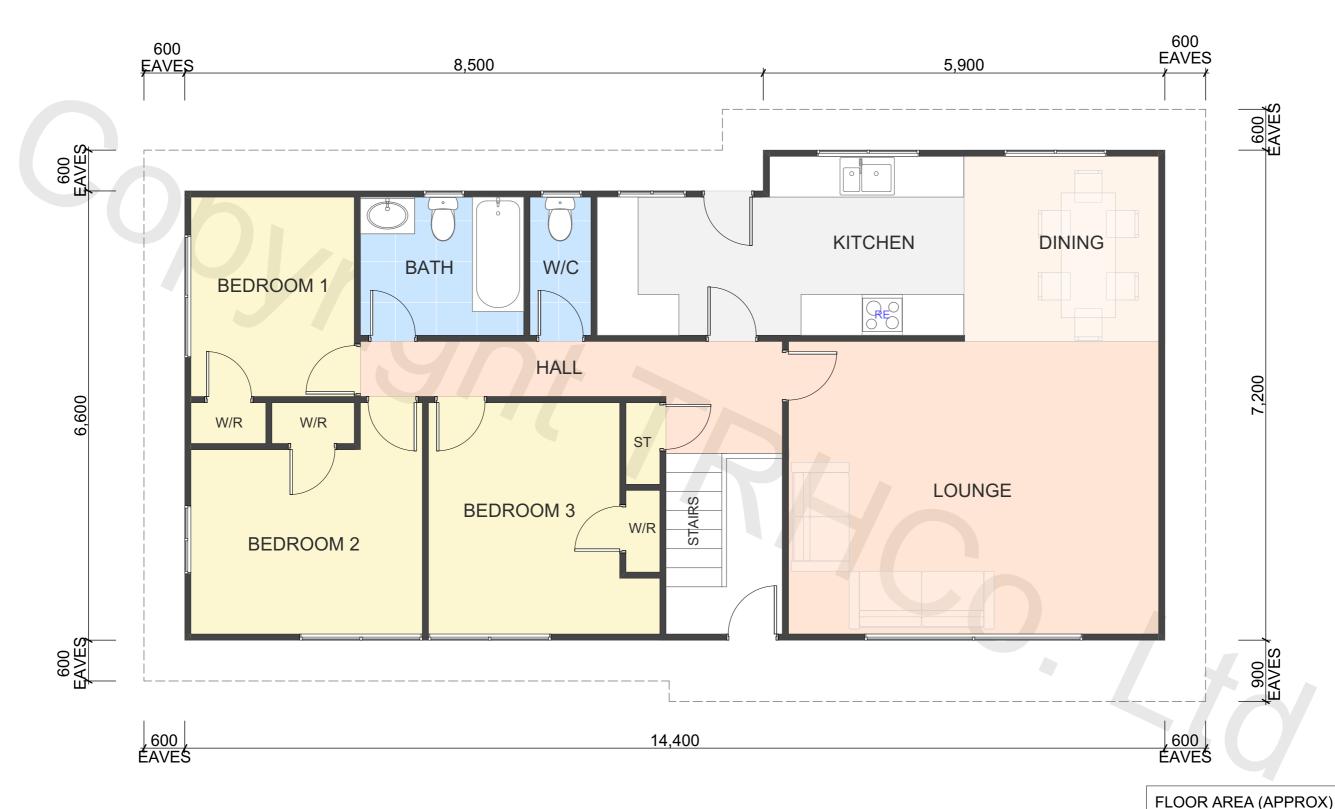

ITEMS FOR REMOVAL / DEMOLITION

## PROPERTY ID: 2ASAINTHELIERS

LOOK AKLA (AFFROX)

100m<sup>2</sup>