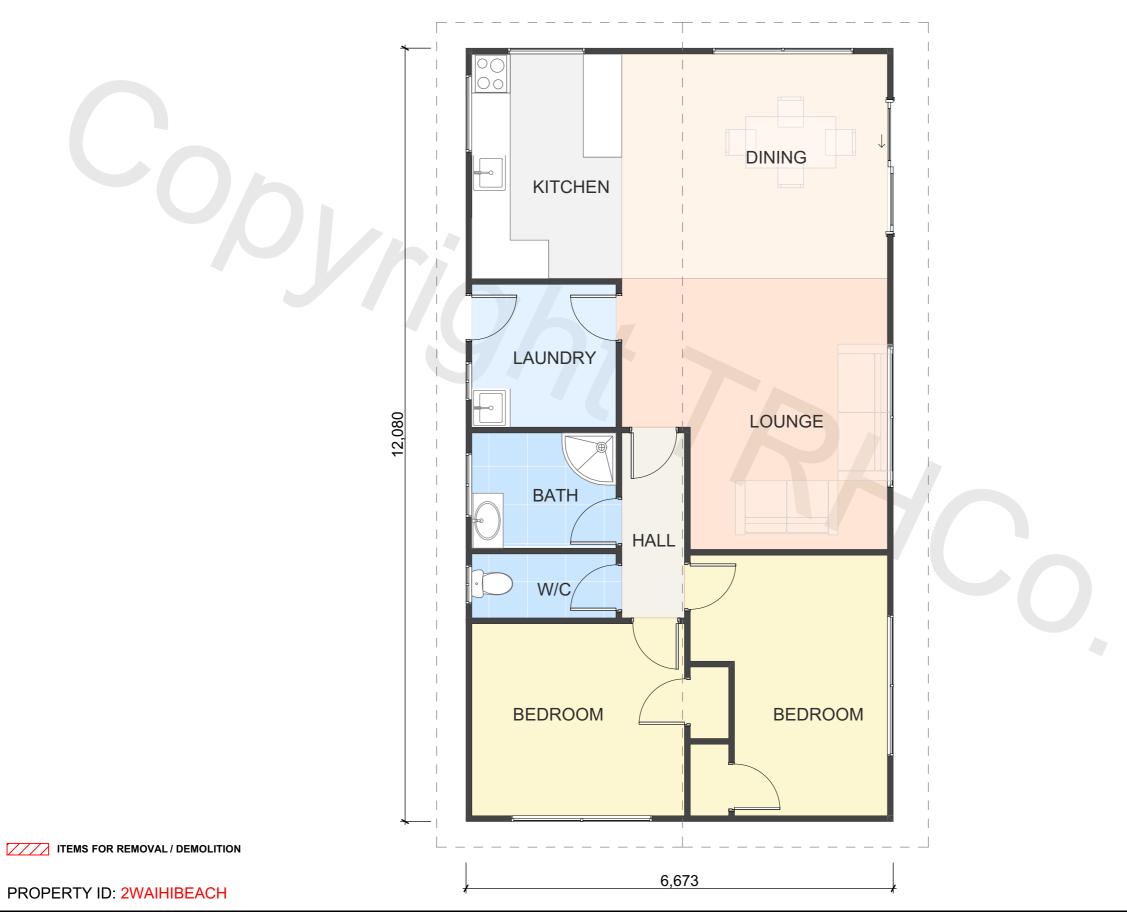

The Relocatable Home Со...

| FLOOR AREA (APPROX)    |      | 80m <sup>2</sup> |
|------------------------|------|------------------|
| BRANZ Maps information |      |                  |
| Wind Zone:             | High |                  |
| Earthquake Zone:       | 1    |                  |
| Corrosion Zone:        | D    |                  |
|                        |      |                  |