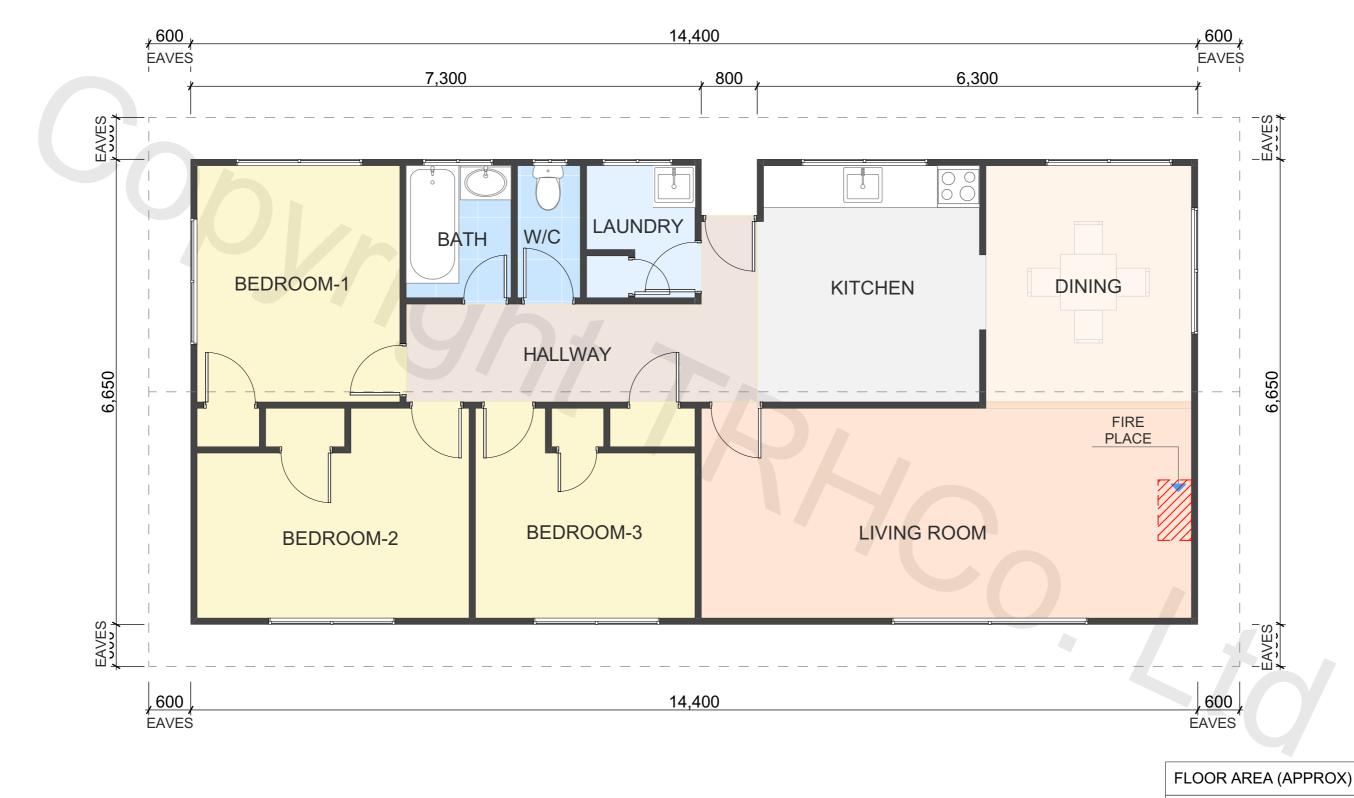

## **PROPERTY ID: 13BEACHHEAVEN**

| 9 | 4 | m | ۲2 |
|---|---|---|----|
|   |   |   |    |

| BRANZ Maps information |        |  |  |
|------------------------|--------|--|--|
| Wind Zone:             | Medium |  |  |
| Earthquake Zone:       | 1      |  |  |
| Corrosion Zone:        | D      |  |  |
|                        |        |  |  |