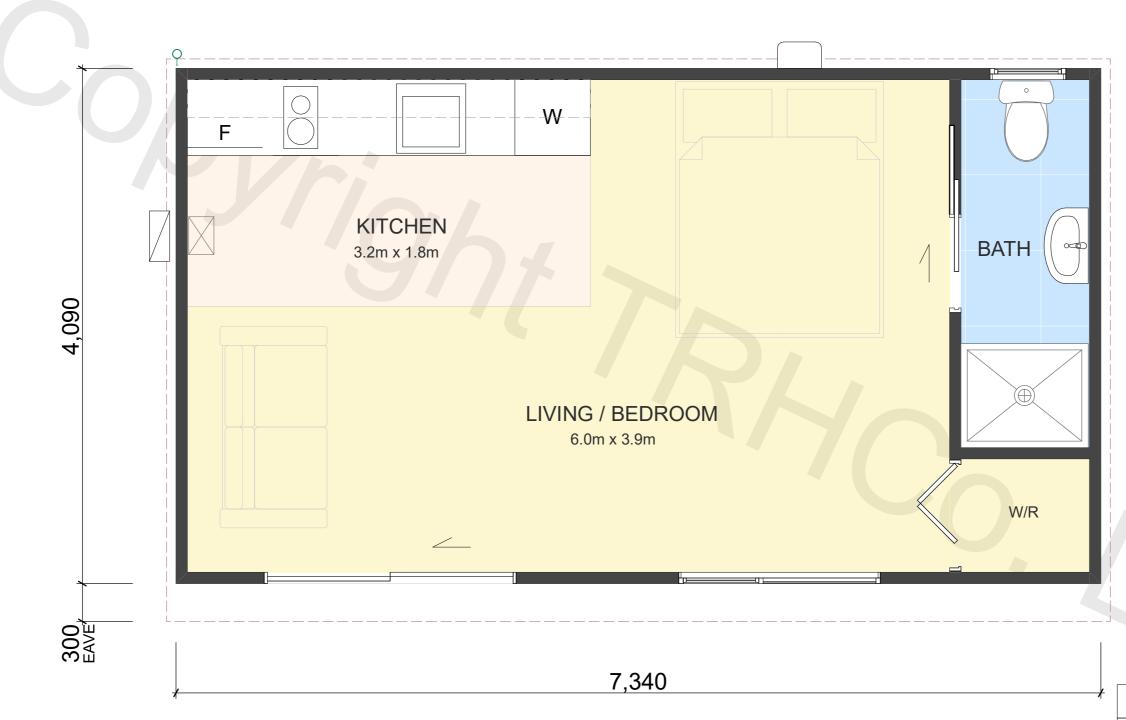

FLOOR AREA (APPROX)

30m<sup>2</sup>

## **BRANZ Maps information**

Wind Zone: VERY HIGH

Earthquake Zone: 2 Corrosion Zone: C

## PROPERTY ID: STUDIO0631

DISCLAIMER

The Relocatable Home Company ('TRHCo') does not warrant or take responsibility for the accuracy of the measurements, descriptions, specifications or any other information issued.

TRHCo accepts no liability or responsibility for any loss or damage suffered by the recipient of this information arising out of, or in connection with, the use or misuse of this information. This information is general and strictly indicative and has not been prepared for the use by any specific recipient and may not fully reflect their needs. Do not scale off drawings. The recipient is responsible for their own due diligence and for verifying