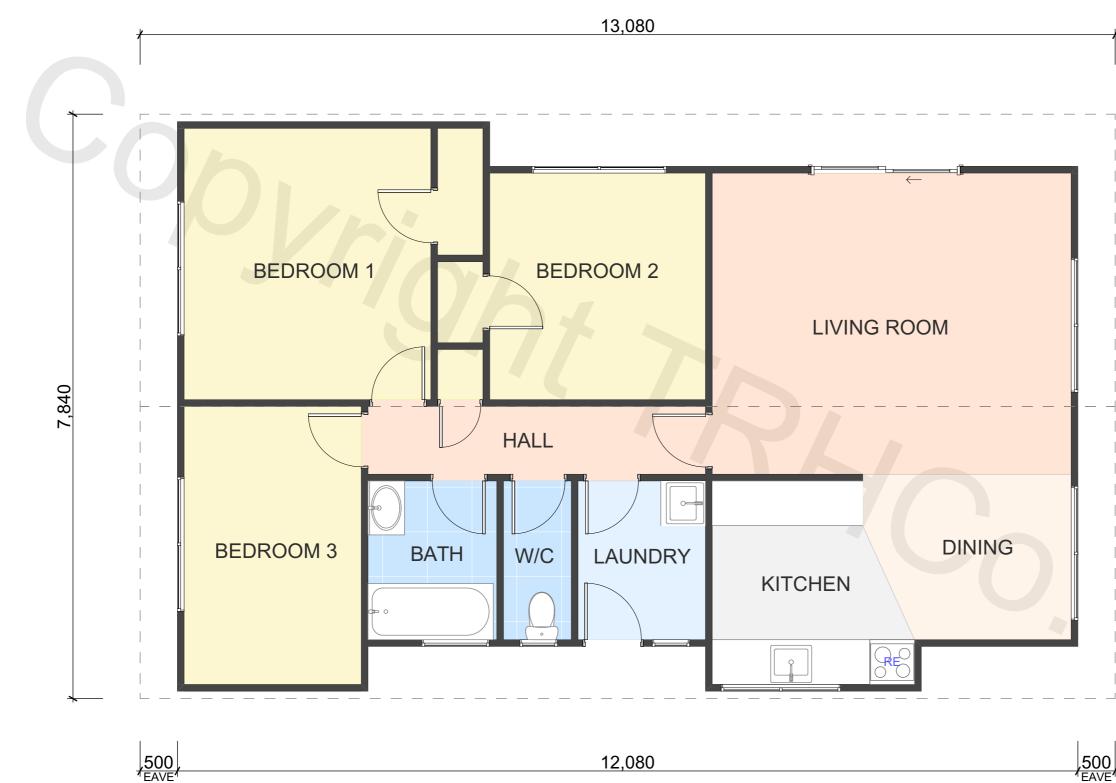

## PROPERTY ID: 59CGLENVIEW

The Relocatable Home Co. Tr Pre-loced + New builds

| +  | FLOOR AREA (APPROX)    |     | 83.6m <sup>2</sup> |
|----|------------------------|-----|--------------------|
| -1 | BRANZ Maps information |     |                    |
|    | Wind Zone:             | Low |                    |
|    | Earthquake Zone:       | 1   |                    |
|    | Corrosion Zone:        | C   |                    |