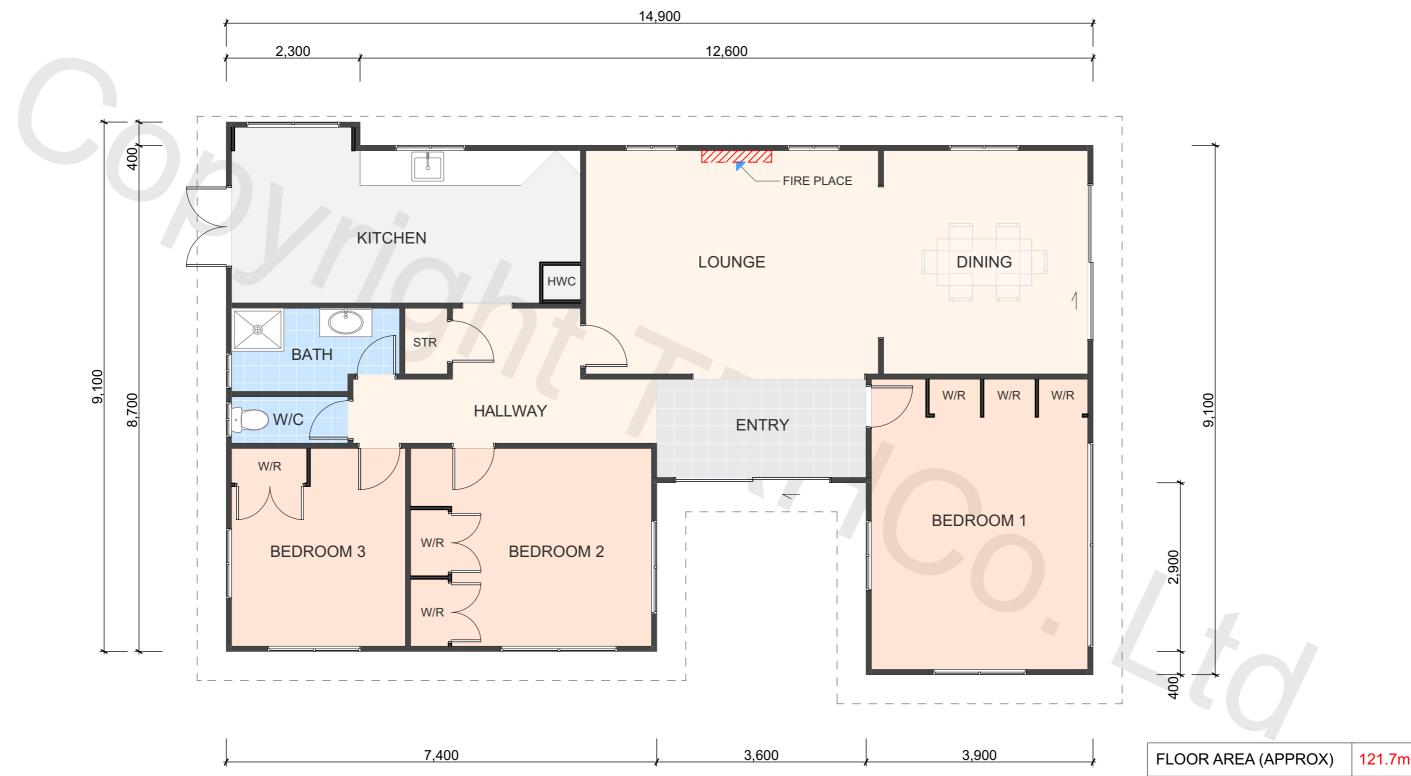

# PROPERTY ID: 15PAPATOETOE

| ROX)                   | 121.7m <sup>2</sup> |  |
|------------------------|---------------------|--|
| BRANZ Maps information |                     |  |
| Medium                 | 1                   |  |
| 1                      |                     |  |
| D                      |                     |  |
|                        | ,                   |  |