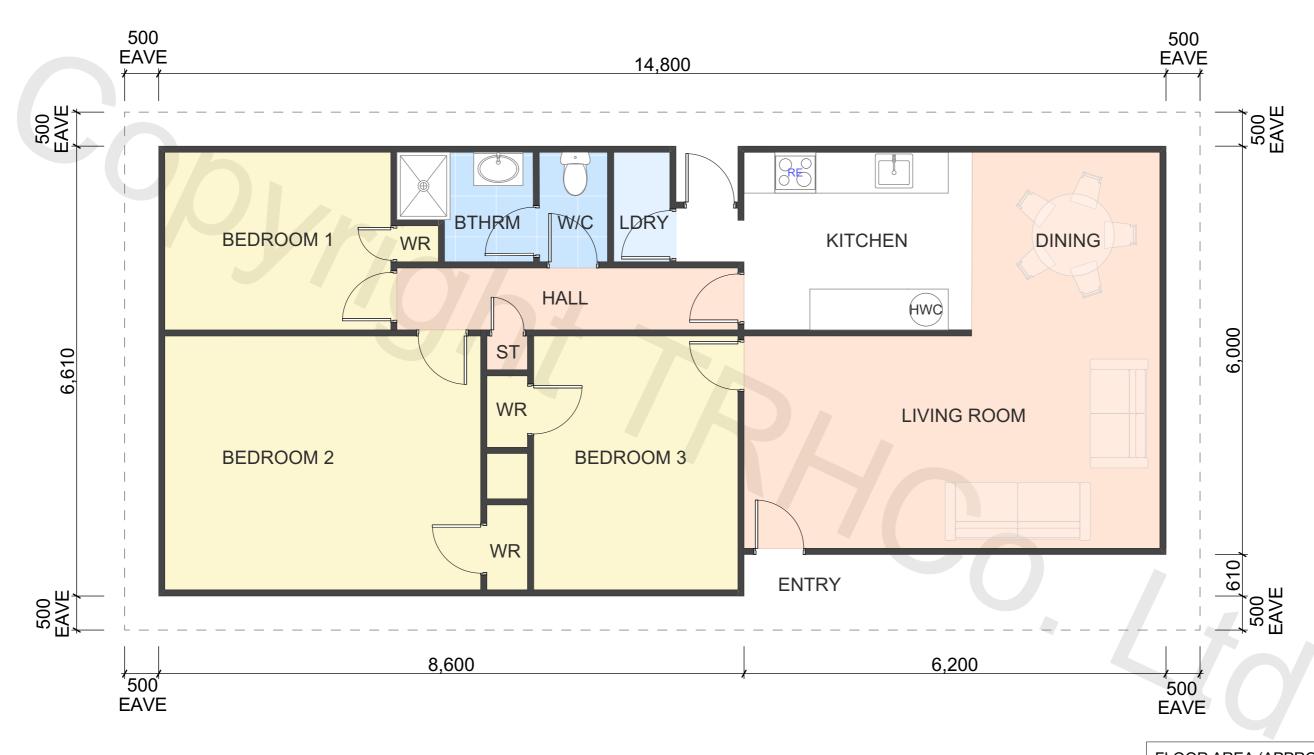

ITEMS FOR REMOVAL / DEMOLITION

PROPERTY ID: 1049TAUWHARE

FLOOR AREA (APPROX)

**BRANZ Maps information** 

Wind Zone: EXTRA HIGH

93.3m<sup>2</sup>

Earthquake Zone: 1 Corrosion Zone: B

E: info@trhco.co.nz

**W:** www.trhco.co.nz