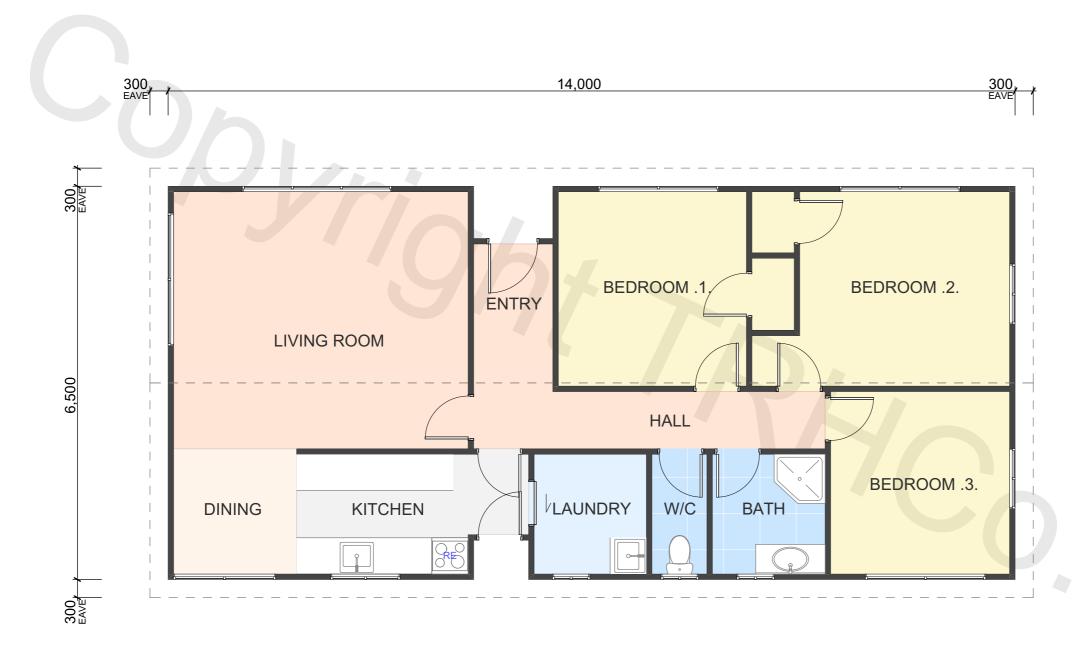

FLOOR AREA (APPROX)

89m<sup>2</sup>

**BRANZ Maps information** 

Wind Zone:

Medium

Earthquake Zone: Corrosion Zone: D

PROPERTY ID: 32REDBEACH