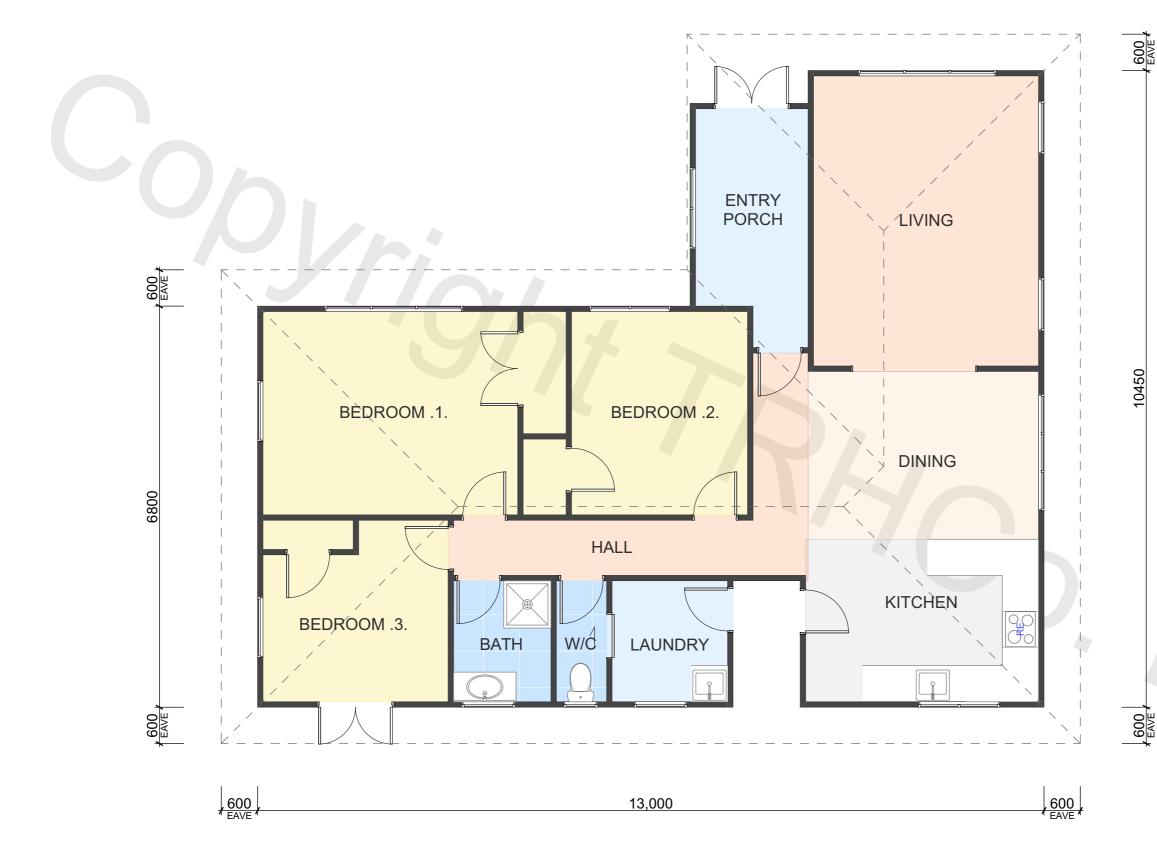

## **PROPERTY ID: 9MATAMATA**

The Relocatable Home Со.тя

| 10450 |  |
|-------|--|
| 600   |  |

| FLOOR AREA (APPROX)    |        | 107m <sup>2</sup> |  |
|------------------------|--------|-------------------|--|
| BRANZ Maps information |        |                   |  |
| Wind Zone:             | Medium |                   |  |
| Earthquake Zone:       | 1      |                   |  |
| Corrosion Zone:        | В      |                   |  |
|                        |        |                   |  |