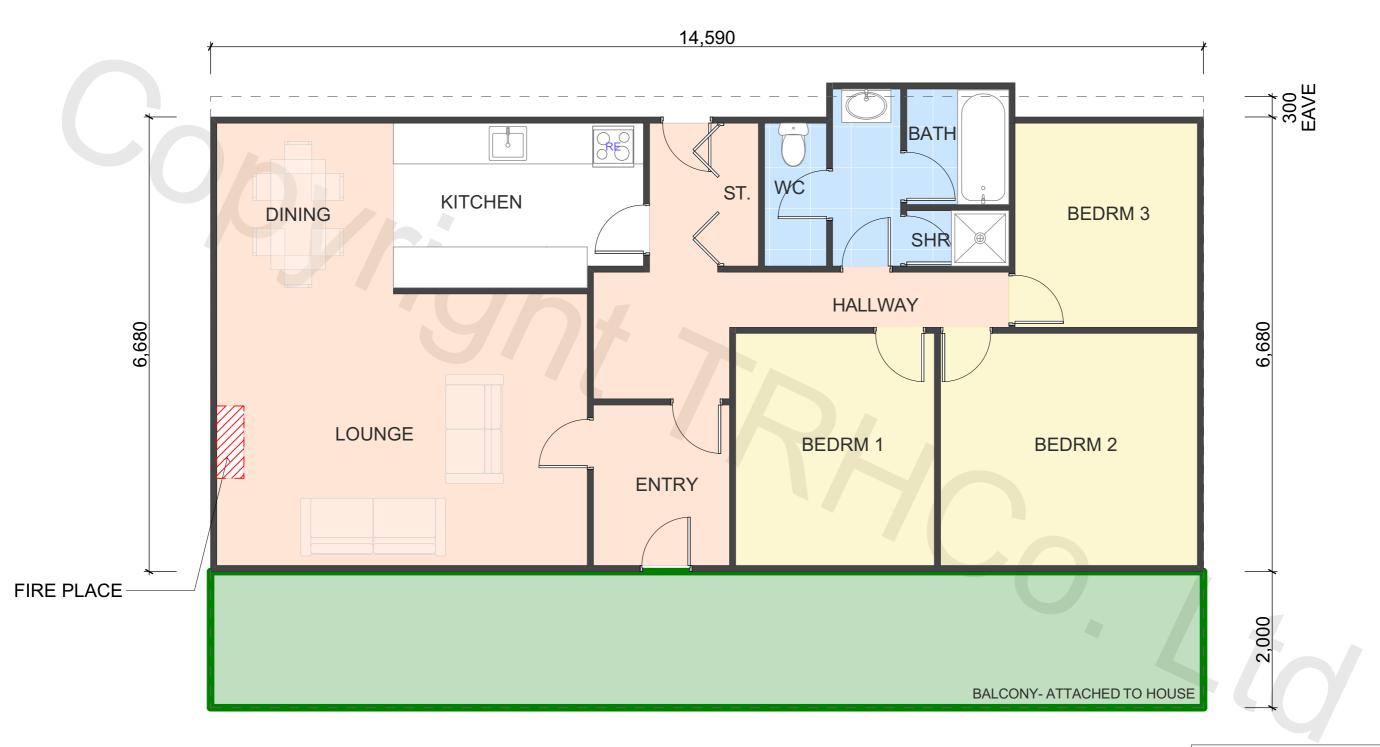

| FLOOR AREA (APPROX)    |        | 98.8m <sup>2</sup> |
|------------------------|--------|--------------------|
| BRANZ Maps information |        |                    |
| Wind Zone:             | MEDIUM |                    |
| Earthquake Zone:       | 1      |                    |
| Corrosion Zone:        | С      |                    |
|                        |        |                    |