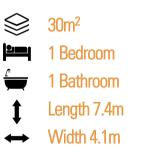

## STUDIO - Self Contained 1 bedroom 7.3m x 4.1m

## Our 30m2 Studio offers all the features needed for self-contained living, in a compact yet modern design.