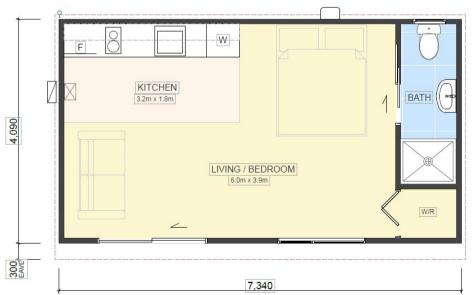

## STUDIO - Self Contained 1 bedroom 7.3m x 4.1m

## Our 30m2 Studio offers all the features needed for self-contained living, in a compact yet modern design.

## FEATURES

- Coloursteel Endura roofing .55mm
- Fully painted exterior with horizontal timber weatherboards
- Fully insulated with double glazed joinery
- Built for very high wind zone
- Continuous flow Gas Hot Water System
- Recessed LED downlights throughout
- Fully fitted kitchen
- Please see seperate inclusion sheet for full details