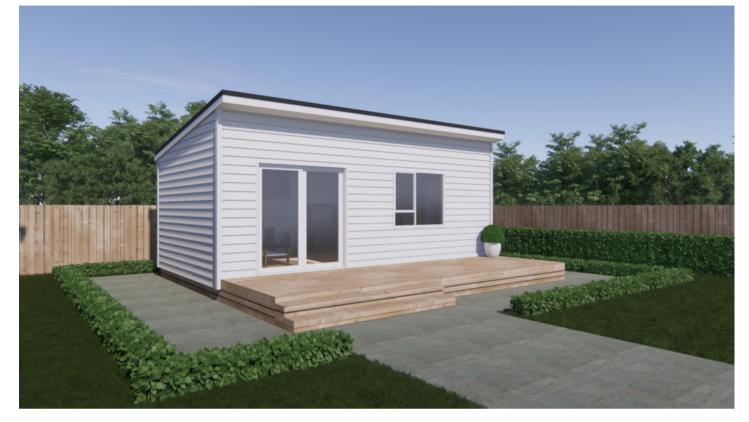

## STUDIO - Self Contained 1 bedroom 7.3m x 4.1m

## Our 30m2 Studio offers all the features needed for self-contained living, in a compact yet modern design.

## FEATURES

- Coloursteel Endura roofing .55mm
- Fully painted exterior with horizontal timber weatherboards
- Fully insulated with double glazed joinery
- Built for very high wind zone
- Continuous flow Gas Hot Water System
- Recessed LED downlights throughout
- Fully fitted kitchen
- Please see seperate inclusion sheet for full details