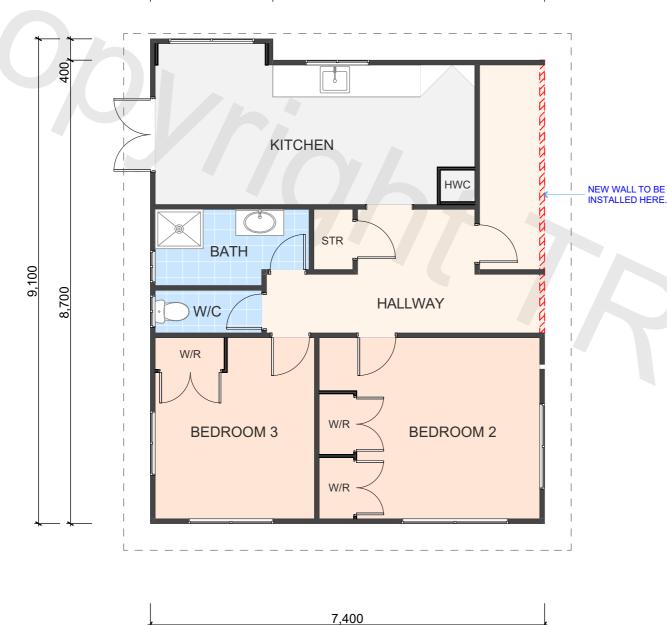

**BRANZ Maps information** 

Wind Zone: Medium

Earthquake Zone: 1
Corrosion Zone: D

7,400 2,300 5,100

BEDROOM .2 **BEDROOM 1** 3,900

'LITTLE MC' FLOOR AREA 35.5m<sup>2</sup>

ITEMS FOR REMOVAL / DEMOLITION

PROPERTY ID: 15PAPATOETOE

© COPYRIGHT of The Relocatable House Co. Ltd

'BIG MC' FLOOR AREA

65.3m<sup>2</sup>

**P:** 0508 4 RELOCATE (473 562)

 $\textbf{E} \colon \ \text{info@trhco.co.nz}$ 

**W:** www.trhco.co.nz