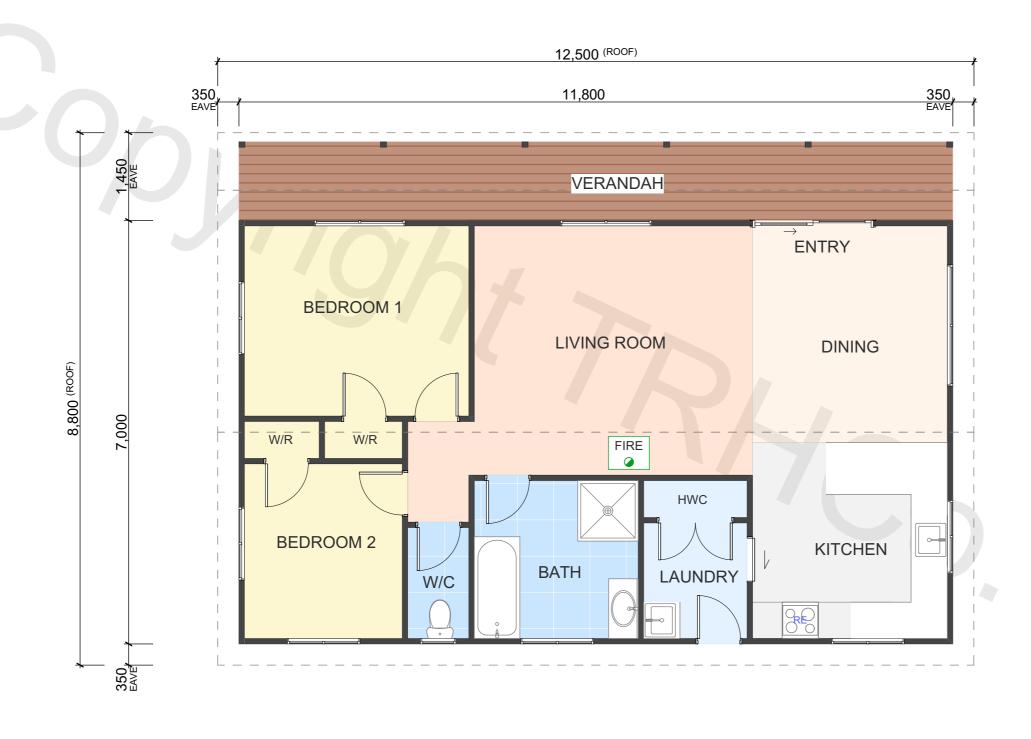

FLOOR AREA (APPROX)

82.6m<sup>2</sup>

## **BRANZ Maps information**

Wind Zone: EXTRA HIGH

Earthquake Zone: 1
Corrosion Zone: B

PROPERTY ID: 24LOWERKAIMAI