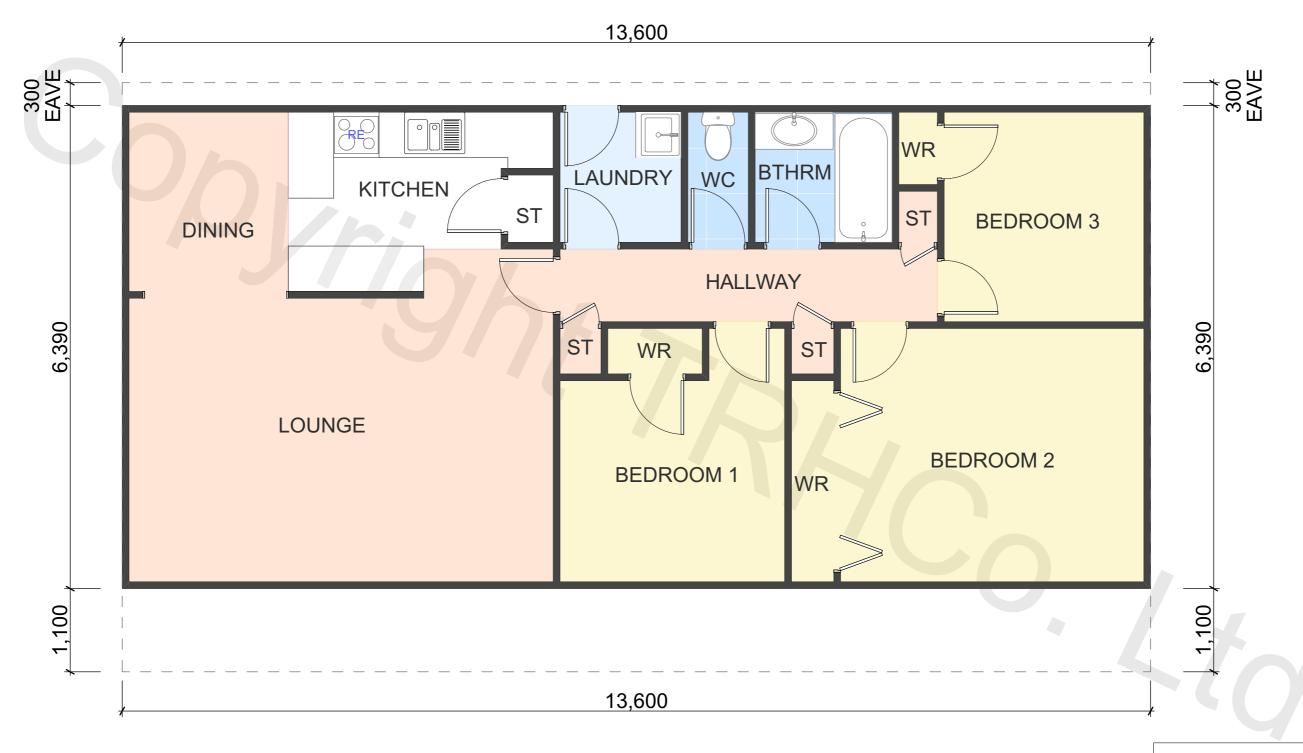

ITEMS FOR REMOVAL / DEMOLITION

PROPERTY ID: 35HIGHLANDPARK

FLOOR AREA (APPROX)

87m<sup>2</sup>