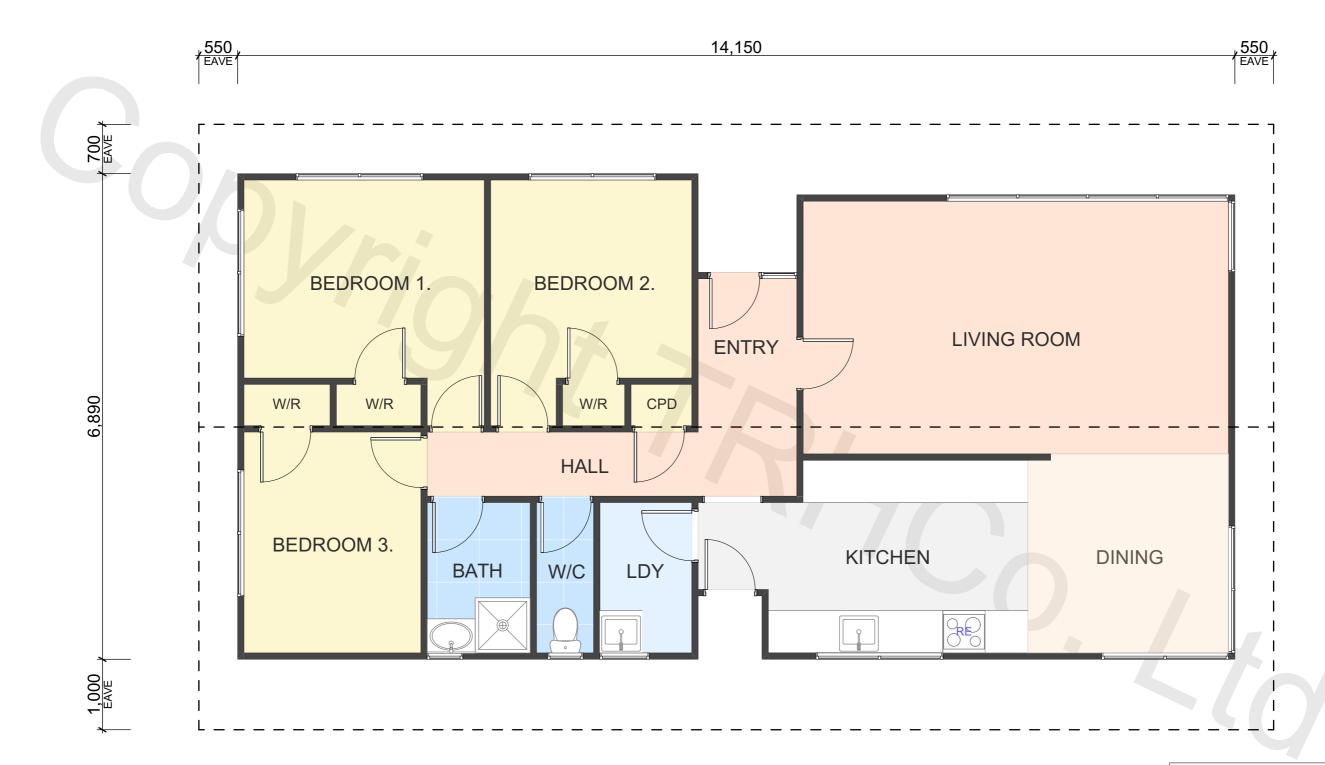

## PROPERTY ID: 38MANGERE

| FLOOR AREA (APPROX)    |        | 93m <sup>2</sup> |
|------------------------|--------|------------------|
| BRANZ Maps information |        |                  |
| Wind Zone:             | MEDIUM |                  |
| Earthquake Zone:       | 1      |                  |
| Corrosion Zone:        | С      |                  |
|                        |        |                  |