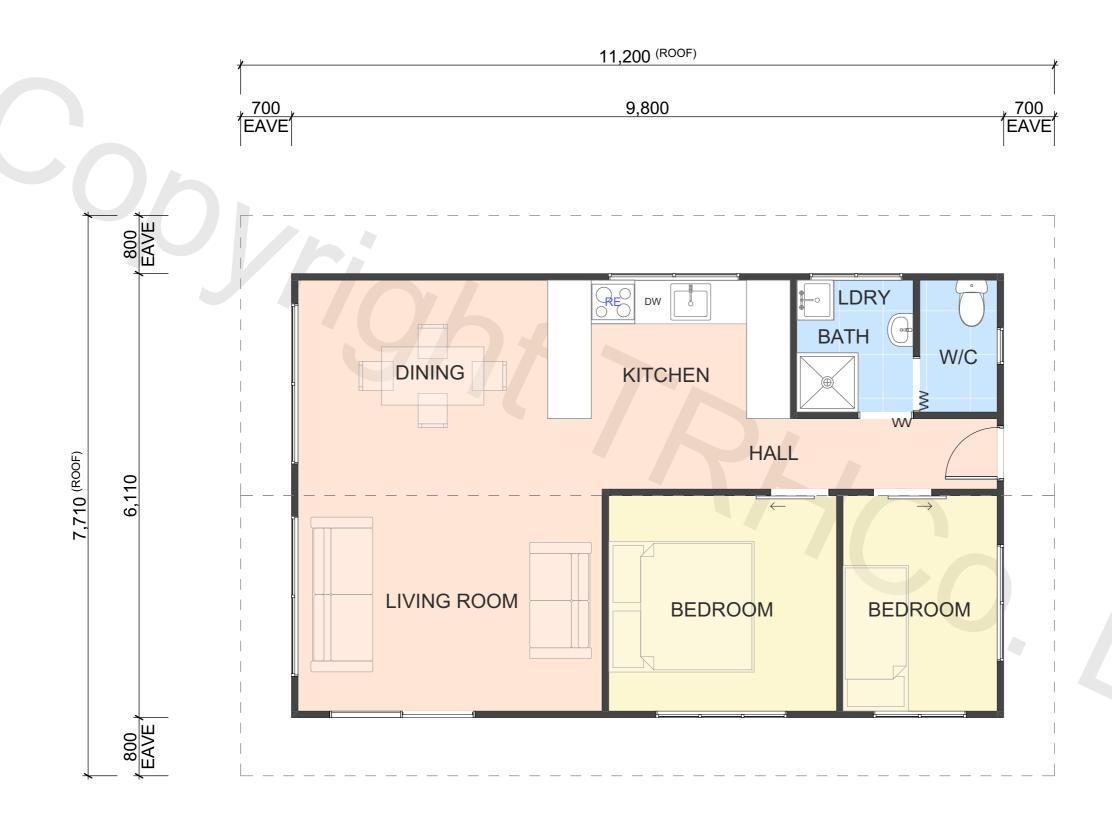

FLOOR AREA (APPROX)

59.9m<sup>2</sup>

## **BRANZ Maps information**

Wind Zone: Medium

Earthquake Zone: 1 Corrosion Zone: D

ITEMS FOR REMOVAL / DEMOLITION

### PROPERTY ID: 419 WHANGAMATA - HOUSE

### **DISCLAIMER**

The Relocatable House Company ('TRHCo') does not warrant or take responsibility for the accuracy of the measurements, descriptions, specifications or any other information issued.

TRHCo accepts no liability or responsibility for any loss or damage suffered by the recipient of this information arising out of, or in connection with, the use or misuse of this information. This information is general and strictly indicative and has not been prepared for the use by any specific recipient and may not fully reflect their needs. Do not scale off drawings. The recipient is respo