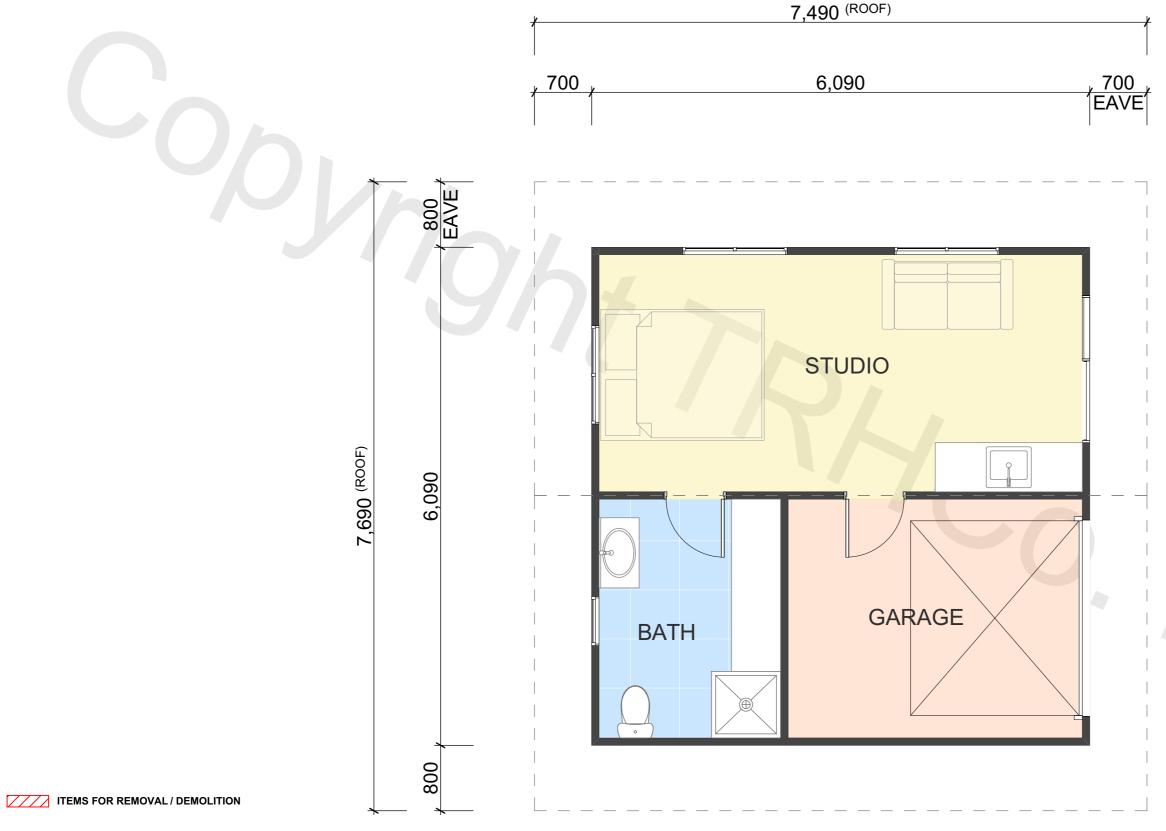

PROPERTY ID: 419WHANGAMATA - SLEEP OUT

Earthquake Zone: 1 Corrosion Zone: D

FLOOR AREA (APPROX)

**BRANZ Maps information** 

37.09m<sup>2</sup>

Medium