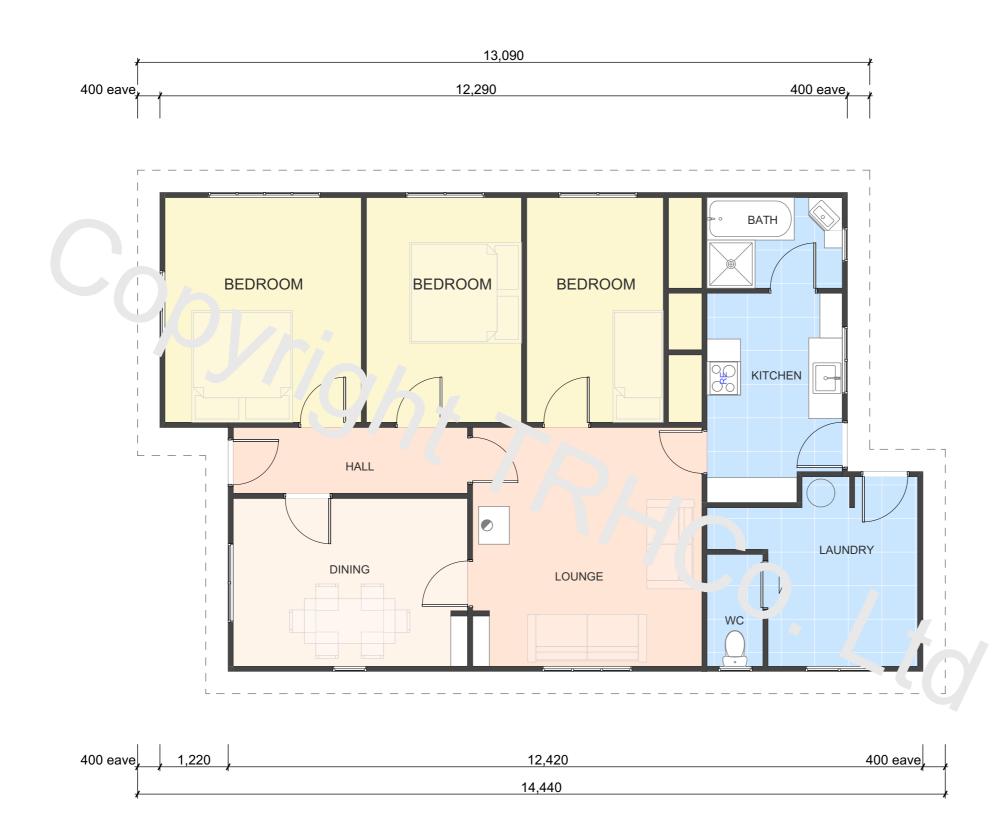

## PROPERTY ID: 702CAMBRIDGE

The Relocatable Home Со.тм

| FLOOR AREA (APPROX)    |           | 104.7m <sup>2</sup> |
|------------------------|-----------|---------------------|
| BRANZ Maps information |           |                     |
| Wind Zone:             | VERY HIGH |                     |
| Earthquake Zone:       | 1         |                     |
| Corrosion Zone:        | В         |                     |
|                        |           |                     |