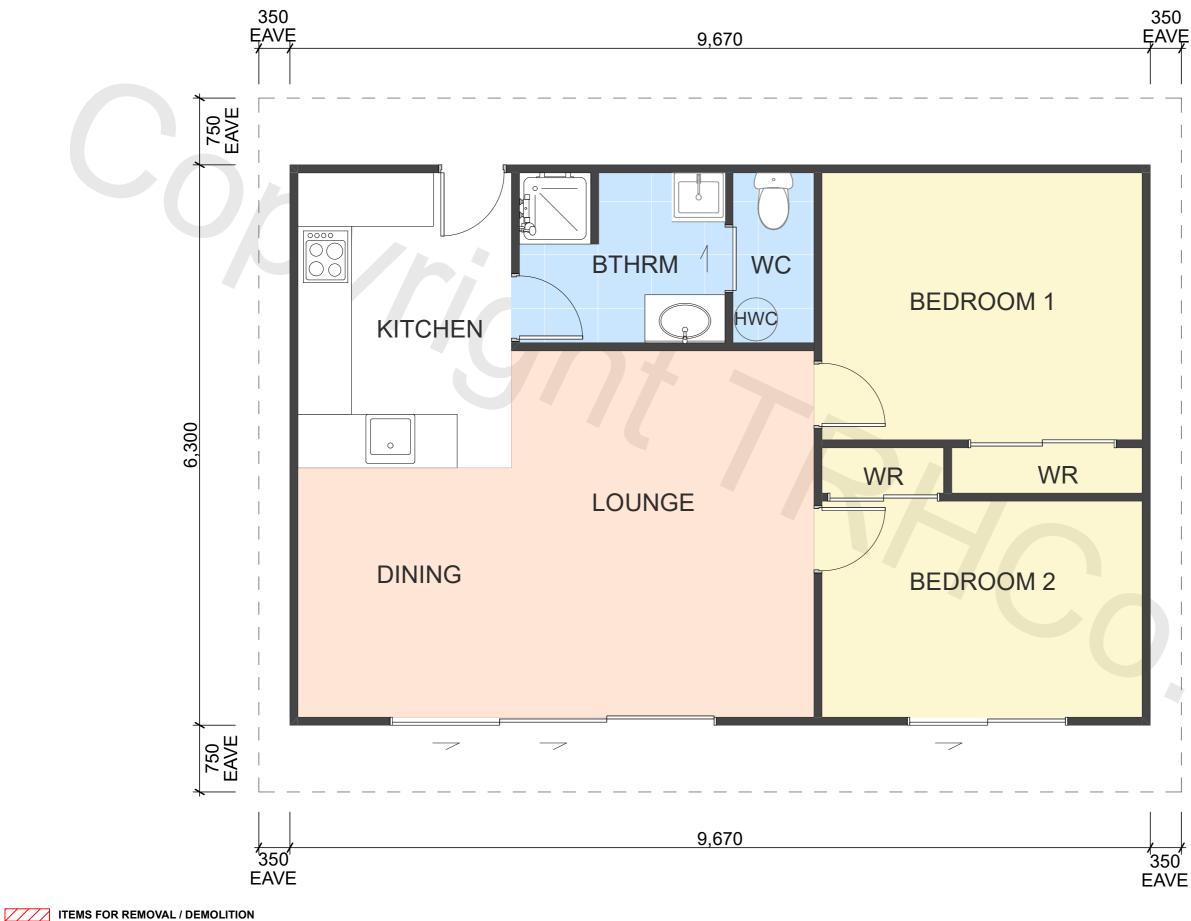

## PROPERTY ID: 3PAUANUI

The Relocatable Home Co. 18 Professed + New builds

| FLOOR AREA (APPROX)    |      | 59.6m <sup>2</sup> |
|------------------------|------|--------------------|
| BRANZ Maps information |      |                    |
| Wind Zone:             | HIGH |                    |
| Earthquake Zone:       | 1    |                    |
| Corrosion Zone:        | D    |                    |
|                        |      |                    |