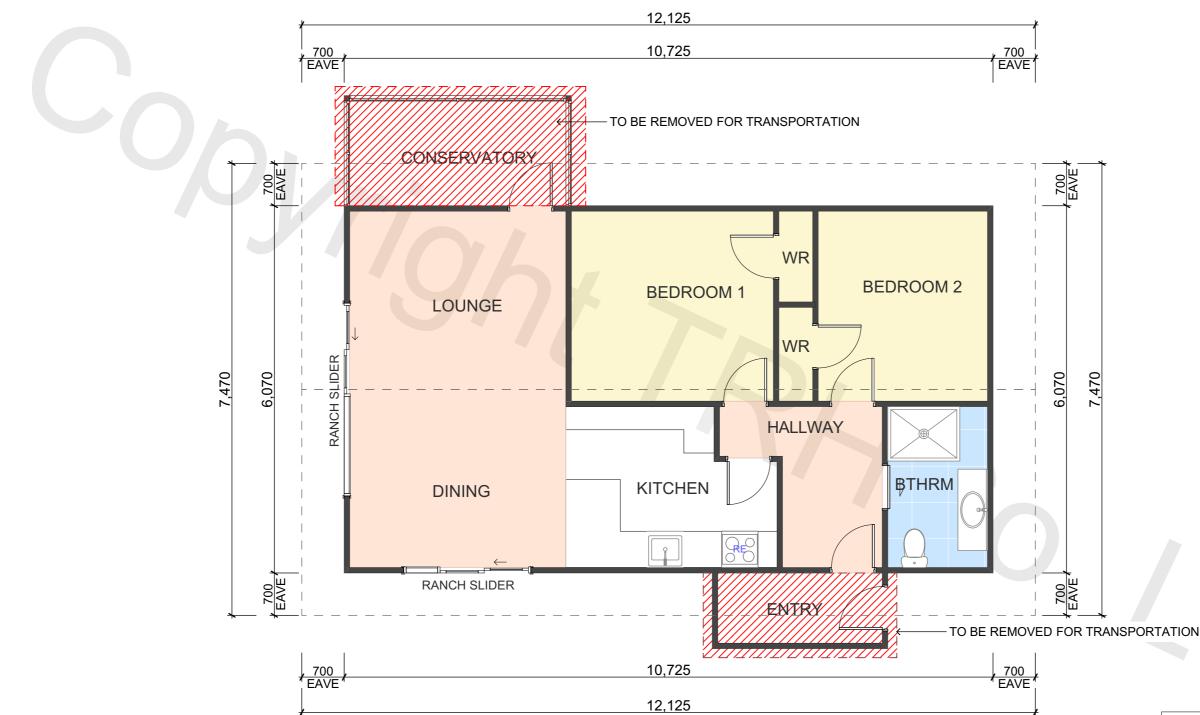

ITEMS FOR REMOVAL / DEMOLITION

## PROPERTY ID: 125WHANGAMATA

| FLOOR AREA (APPROX)    |      | 64.3m <sup>2</sup> |
|------------------------|------|--------------------|
| BRANZ Maps information |      |                    |
| Wind Zone:             | HIGH |                    |
| Earthquake Zone:       | 1    |                    |
| Corrosion Zone:        | С    |                    |
|                        |      |                    |