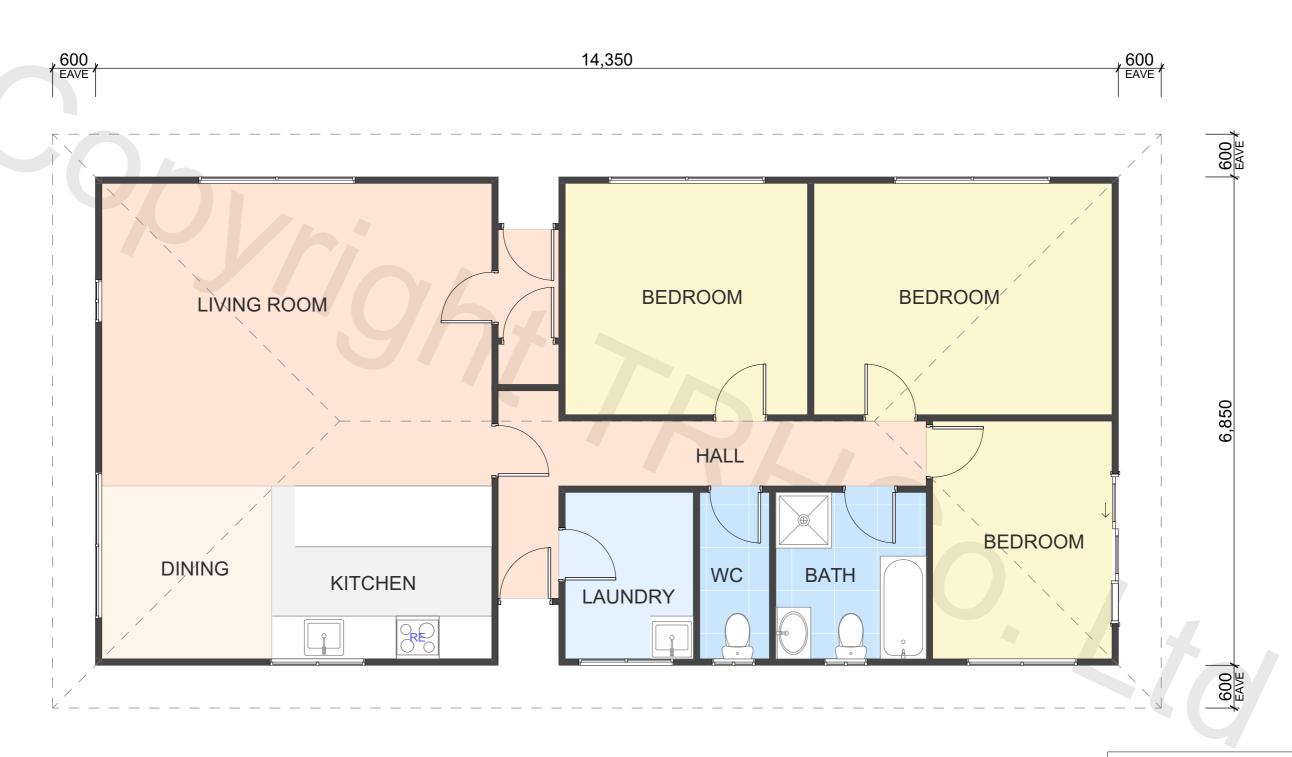

FLOOR AREA (APPROX)

97m<sup>2</sup>

### **BRANZ Maps information**

Wind Zone: Medium
Earthquake Zone: 1

Earthquake Zone: 1 Corrosion Zone: C

## PROPERTY ID: 41TOTARAVALE

### **DISCLAIMER**

The Relocatable House Company ('TRHCo') does not warrant or take responsibility for the accuracy of the measurements, descriptions, specifications or any other information issued.

TRHCo accepts no liability or responsibility for any loss or damage suffered by the recipient of this information arising out of, or in connection with, the use or misuse of this information. This information is general and strictly indicative and has not been prepared for the use by any specific recipient and may not fully reflect their needs. Do not scale off drawings. The recipient is responsible for their own due