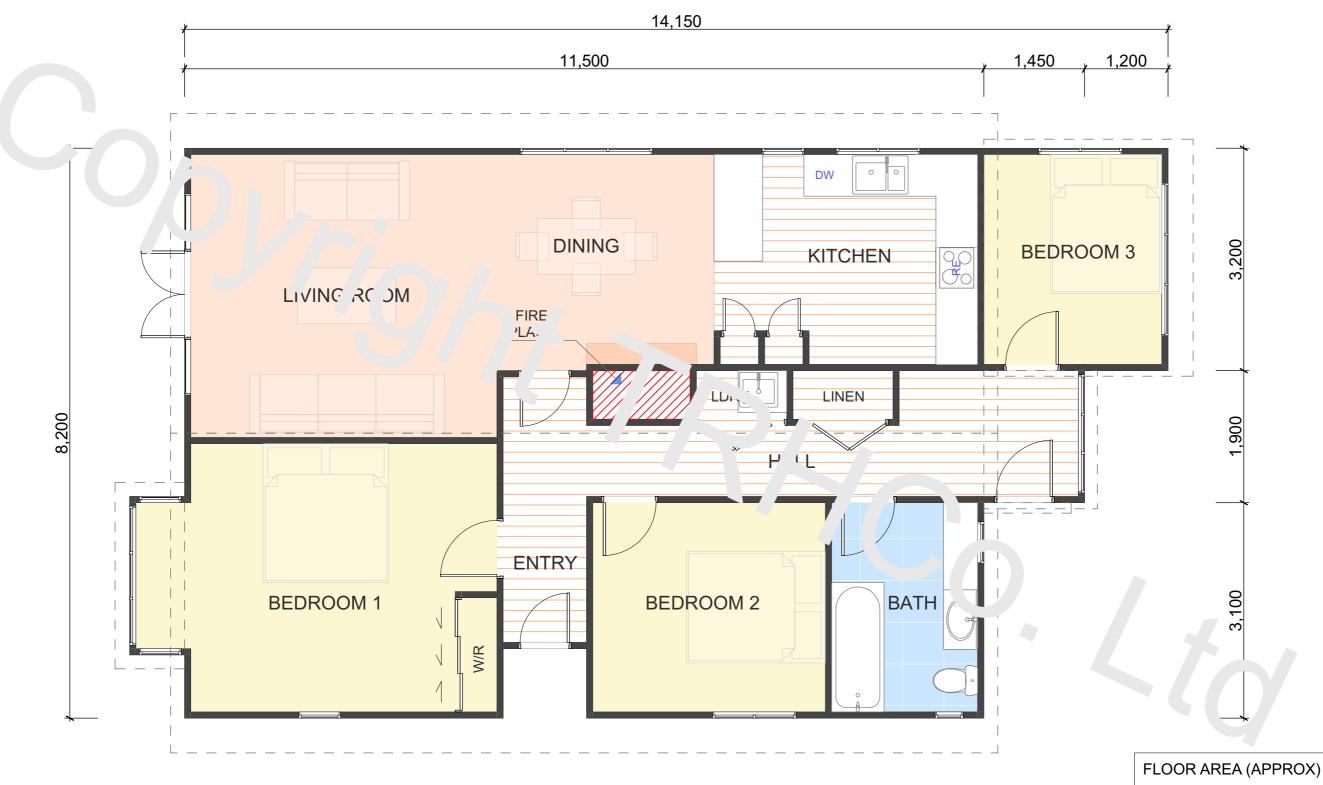

ITEMS FOR REMOVAL / DEMOLITION

## PROPERTY ID: 43 WESTMERE

106m<sup>2</sup>

**BRANZ Maps information** 

Wind Zone: Low Earthquake Zone: Corrosion Zone:

E: info@trhco.co.nz

W: www.trhco.co.nz