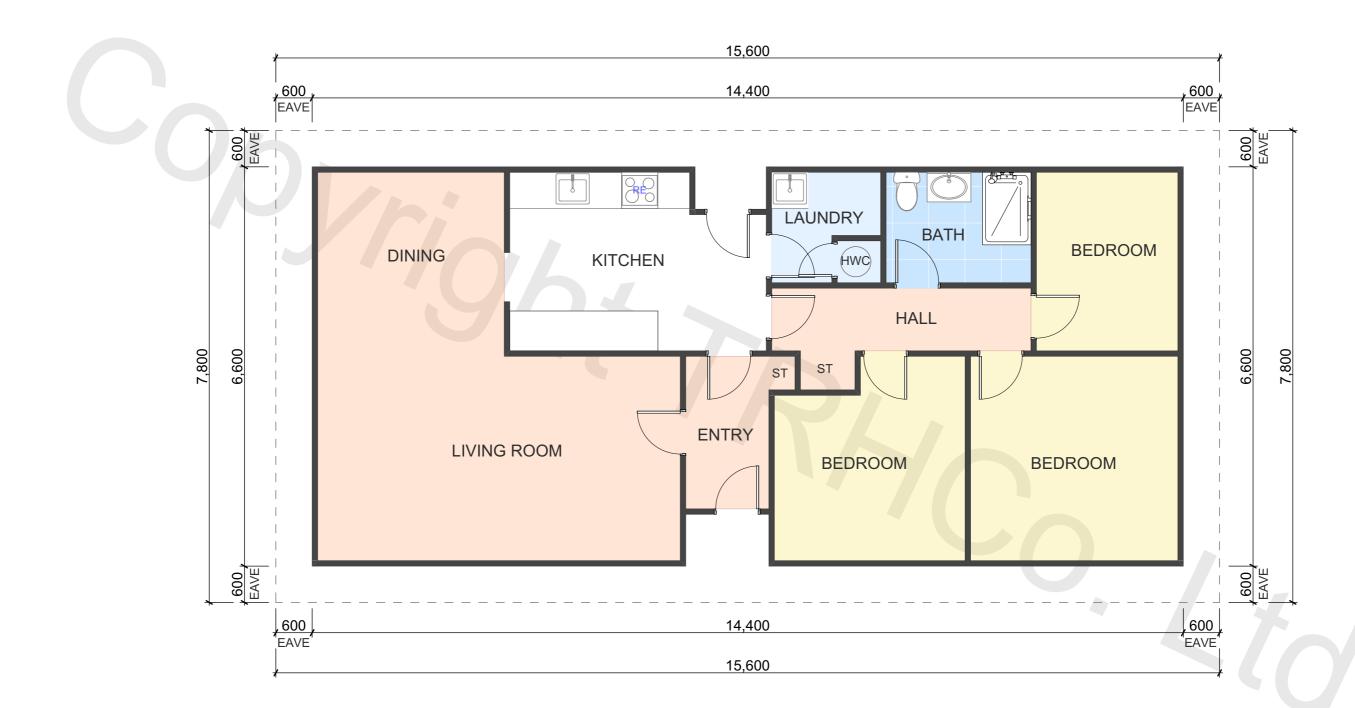

ITEMS FOR REMOVAL / DEMOLITION

## PROPERTY ID: 9GLENFIELD

| FLOOR AREA (APPROX)    |     | 93m <sup>2</sup> |
|------------------------|-----|------------------|
| BRANZ Maps information |     |                  |
| Wind Zone:             | LOW |                  |
| Earthquake Zone:       | 1   |                  |
| Corrosion Zone:        | С   |                  |
|                        |     |                  |