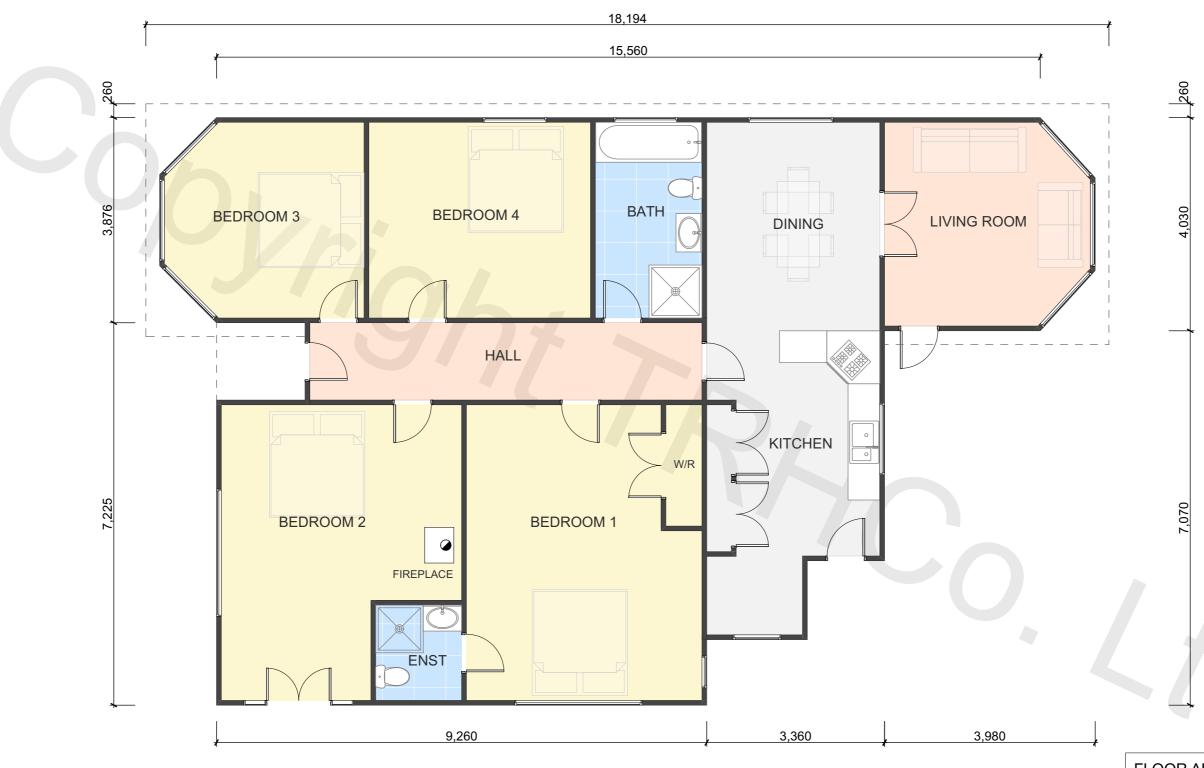

FLOOR AREA (APPROX)

150m<sup>2</sup>

## **BRANZ Maps information**

Wind Zone: Low Earthquake Zone: 1 Corrosion Zone: B

PROPERTY ID: 46FORESTLAKE

ITEMS FOR REMOVAL / DEMOLITION