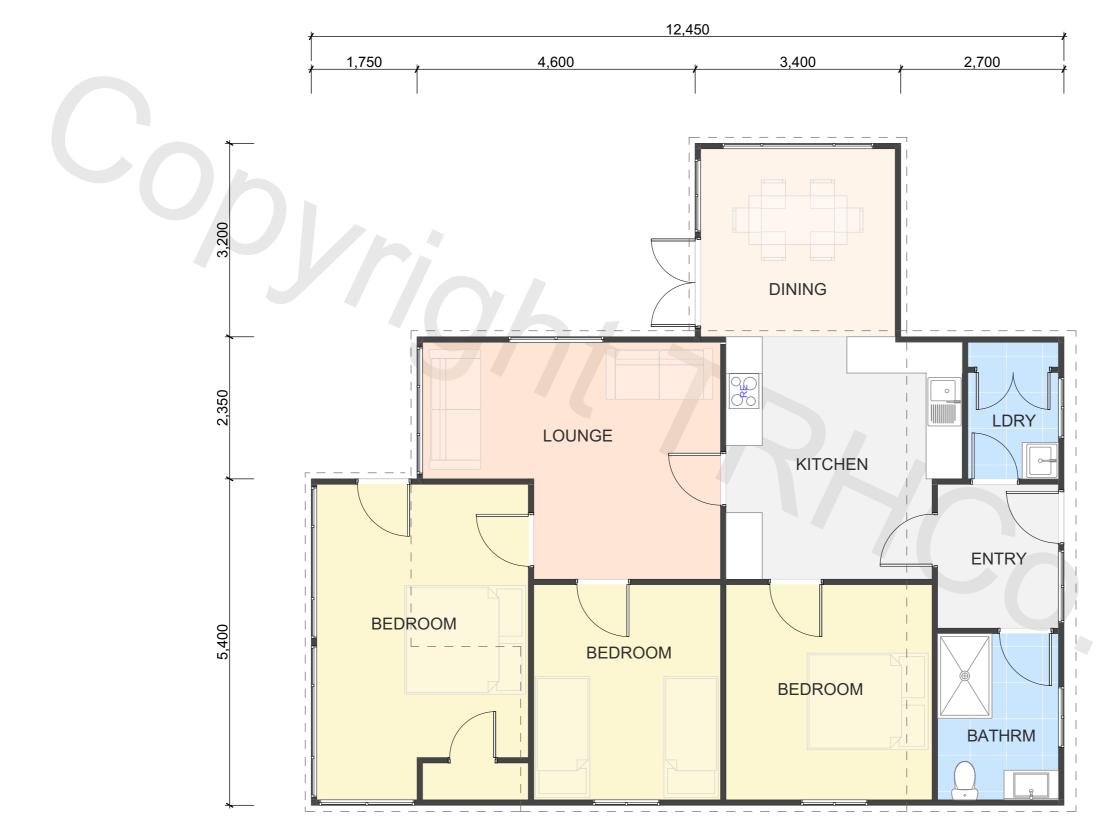

## PROPERTY ID: 3850HAUITI

| PROX)                  | 103.25m <sup>2</sup>       |
|------------------------|----------------------------|
| BRANZ Maps information |                            |
| HIGH                   |                            |
| 1                      |                            |
| С                      |                            |
|                        | <u>mation</u><br>HIGH<br>1 |