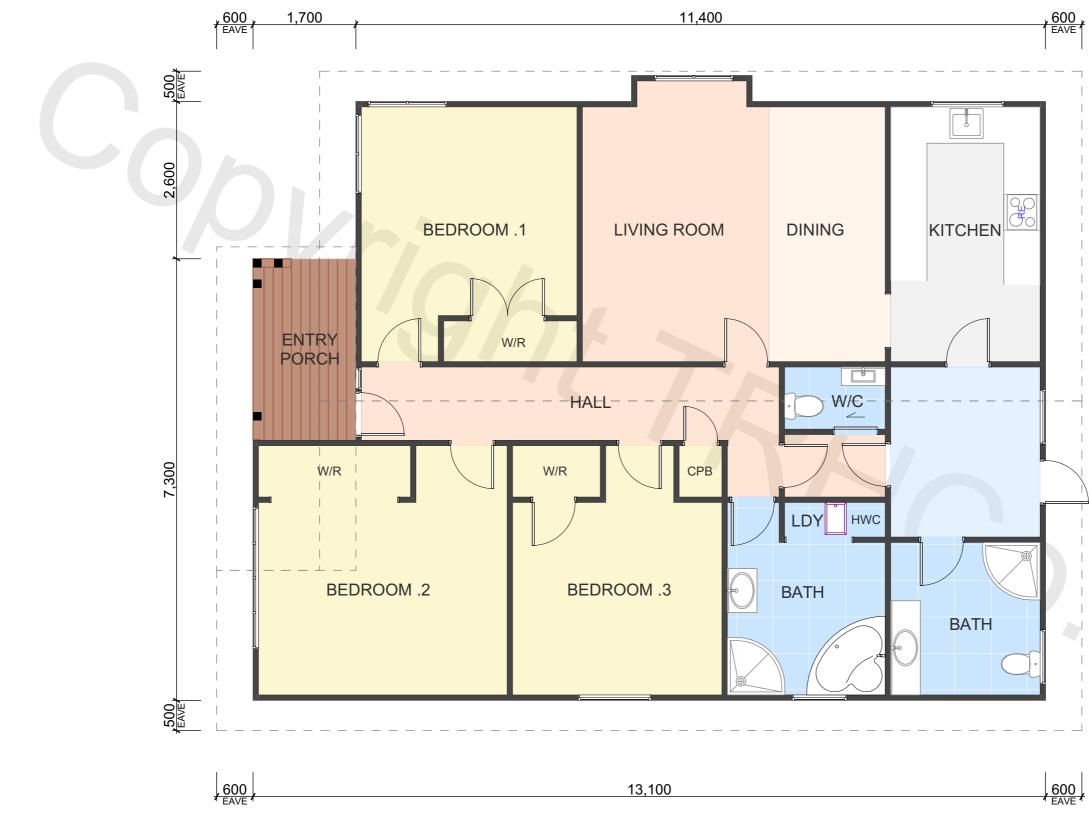

**PROPERTY ID: 49PAPATOETOE** 

The Relocatable Home Со.тм

| FLOOR AREA (APPROX)    |     | 121m <sup>2</sup> |
|------------------------|-----|-------------------|
| BRANZ Maps information |     |                   |
| Wind Zone:             | Low |                   |
| Earthquake Zone:       | 1   |                   |
| Corrosion Zone:        | С   |                   |
|                        |     |                   |