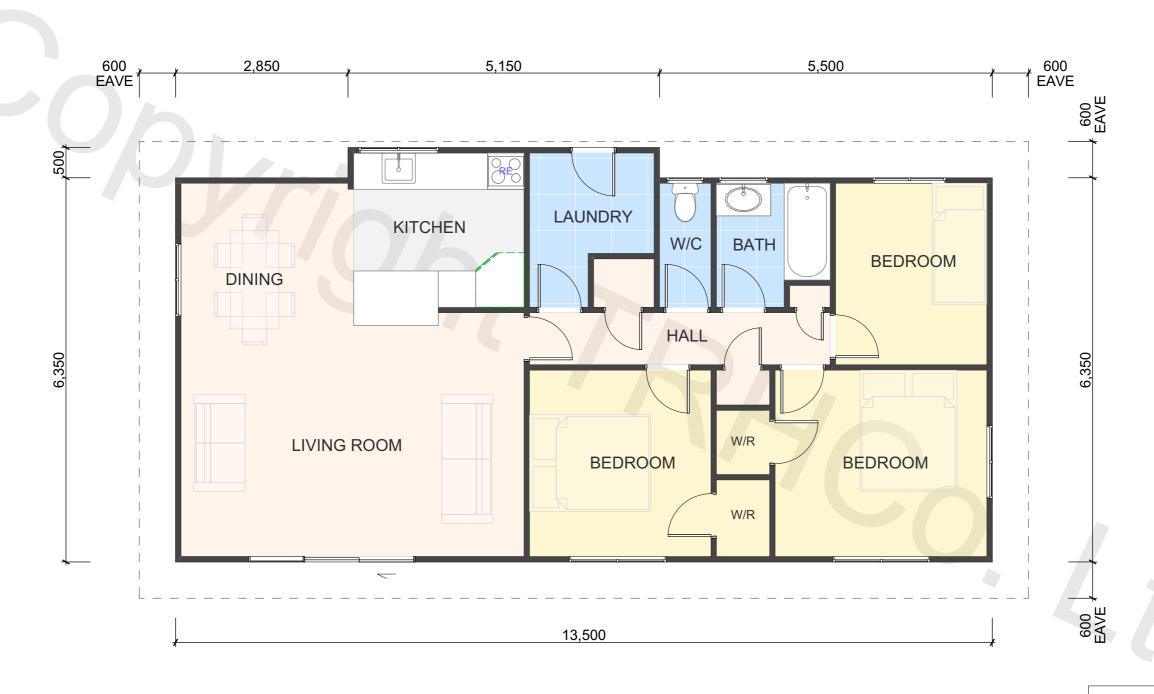

FLOOR AREA (APPROX)

88.3m<sup>2</sup>

**BRANZ Maps information** 

Wind Zone: Medium

Earthquake Zone: 1 Corrosion Zone: D

ITEMS FOR REMOVAL / DEMOLITION

PROPERTY ID: 44GREENBAY