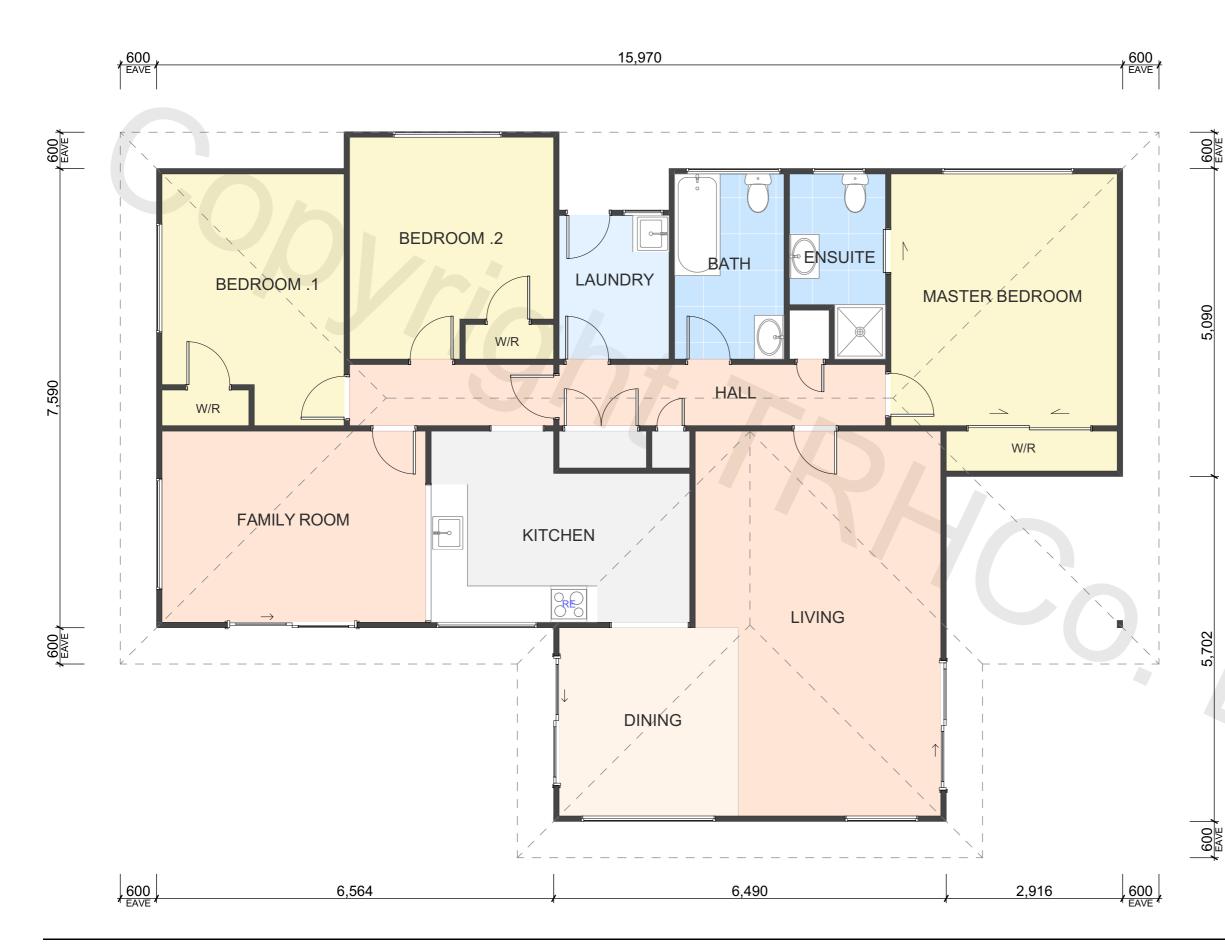

The Relocatable Home Со.тм

| -    | FLOOR AREA (APPROX)    |        | 135.5m <sup>2</sup> |
|------|------------------------|--------|---------------------|
| EAVE | BRANZ Maps information |        |                     |
|      | Wind Zone:             | MEDIUM |                     |
|      | Earthquake Zone:       | 1      |                     |
|      | Corrosion Zone:        | С      |                     |
|      |                        |        |                     |