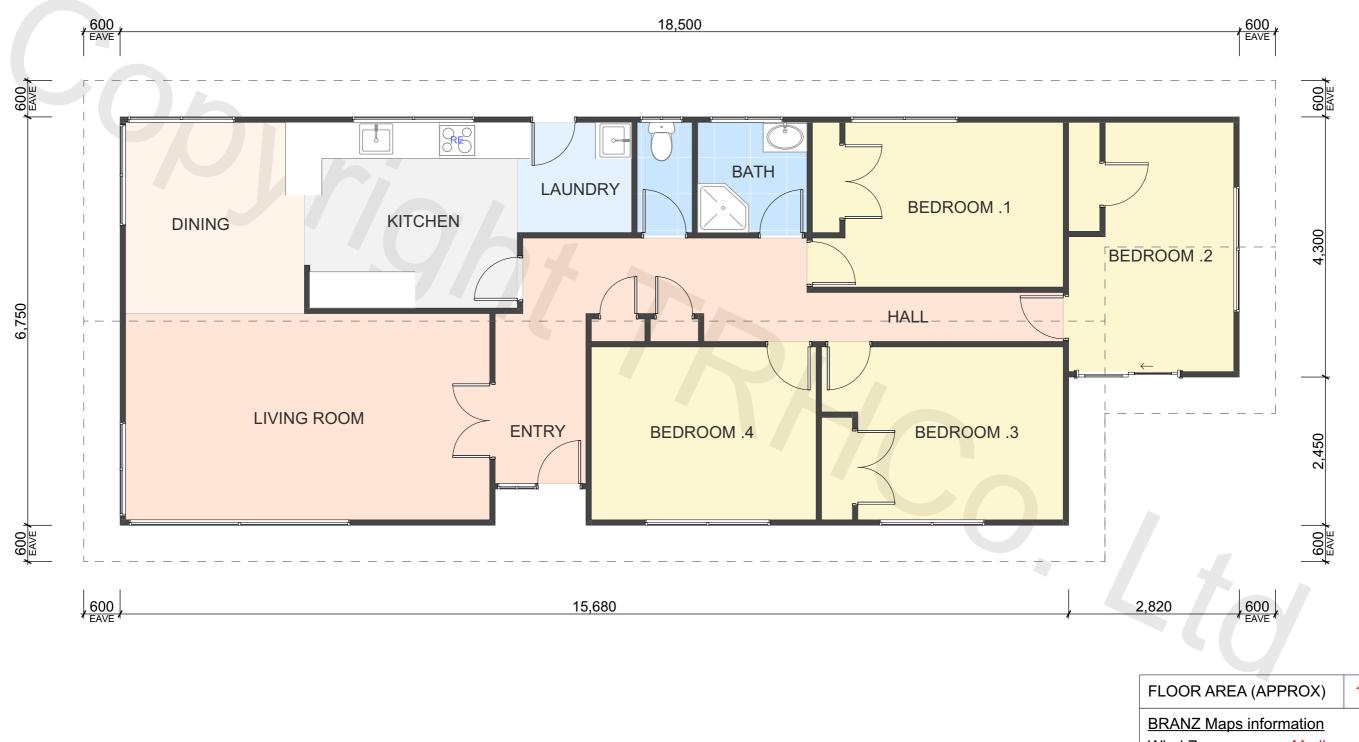

ITEMS FOR REMOVAL / DEMOLITION

**PROPERTY ID: 97TITIRANGI** 

117m<sup>2</sup>

| BRANZ Maps information |        |
|------------------------|--------|
| Wind Zone:             | Medium |
| Earthquake Zone:       | 1      |
| Corrosion Zone:        | С      |
|                        |        |