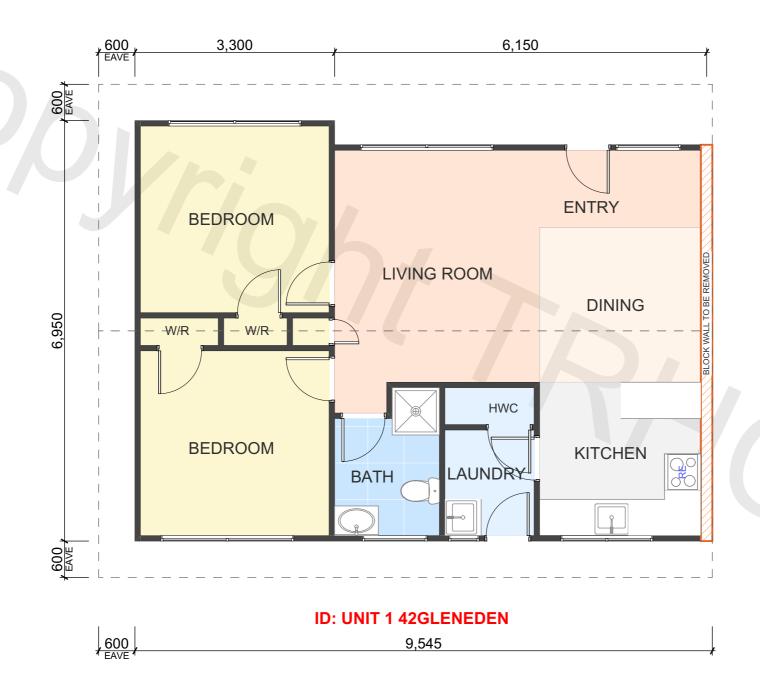

/// ITEMS FOR REMOVAL / DEMOLITION

# FLOOR AREA (APPROX)

63.2m<sup>2</sup>

## BRANZ Maps information

Wind Zone: Low Earthquake Zone: 1 Corrosion Zone: C

### DISCLAIMER

The Relocatable Home Company ('TRHCo') does not warrant or take responsibility for the accuracy of the measurements, descriptions, specifications or any other information issued.

TRHCo accepts no liability or responsibility for any loss or damage suffered by the recipient of this information arising out of, or in connection with, the use or misuse of this information. This information is general and strictly indicative and has not been prepared for the use by any specific recipient and may not fully reflect their needs. Do not scale off drawings. The recipient is responsible for their own due diligence and for verif