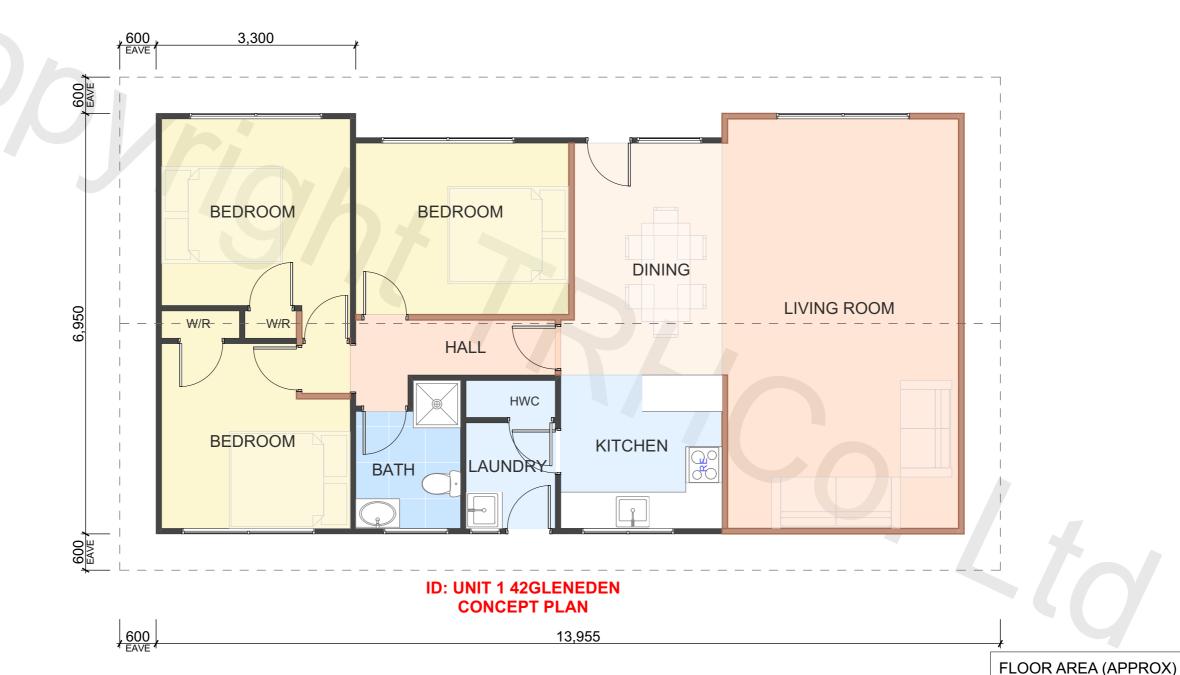

**P:** 0508 4 RELOCATE (473 562)

Wind Zone:

Earthquake Zone: Corrosion Zone:

**BRANZ Maps information** 

Low

90.4m<sup>2</sup>

 $\textbf{E} \colon \ \text{info@trhco.co.nz}$ 

W: www.trhco.co.nz