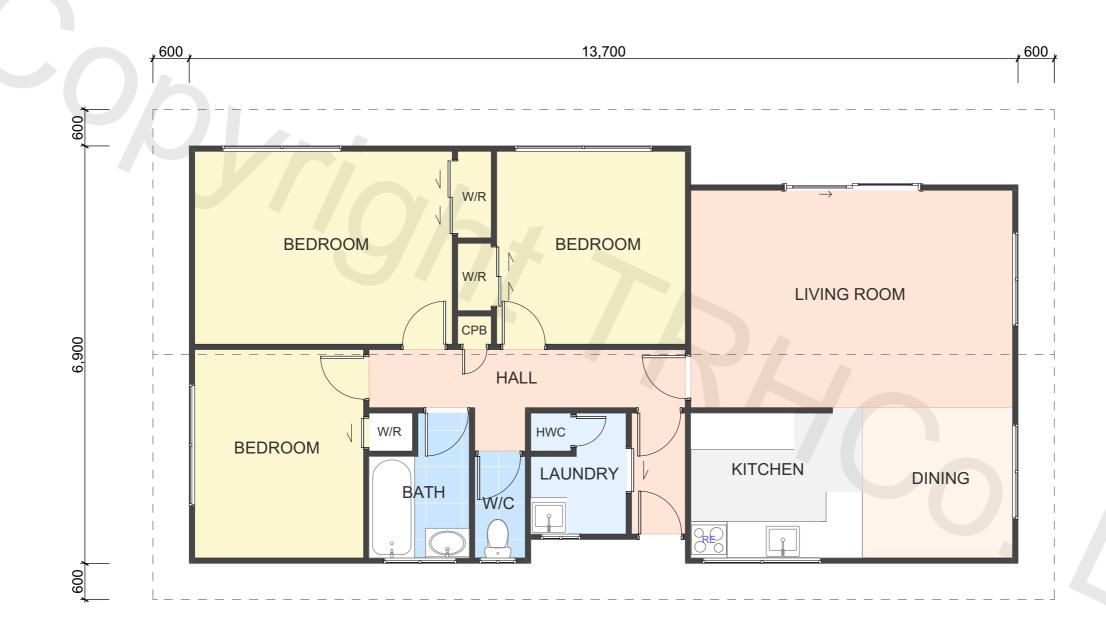

FLOOR AREA (APPROX)

90m<sup>2</sup>

## **BRANZ Maps information**

Wind Zone: Earthquake Zone:

Corrosion Zone:

PROPERTY ID: 342GLENEDEN