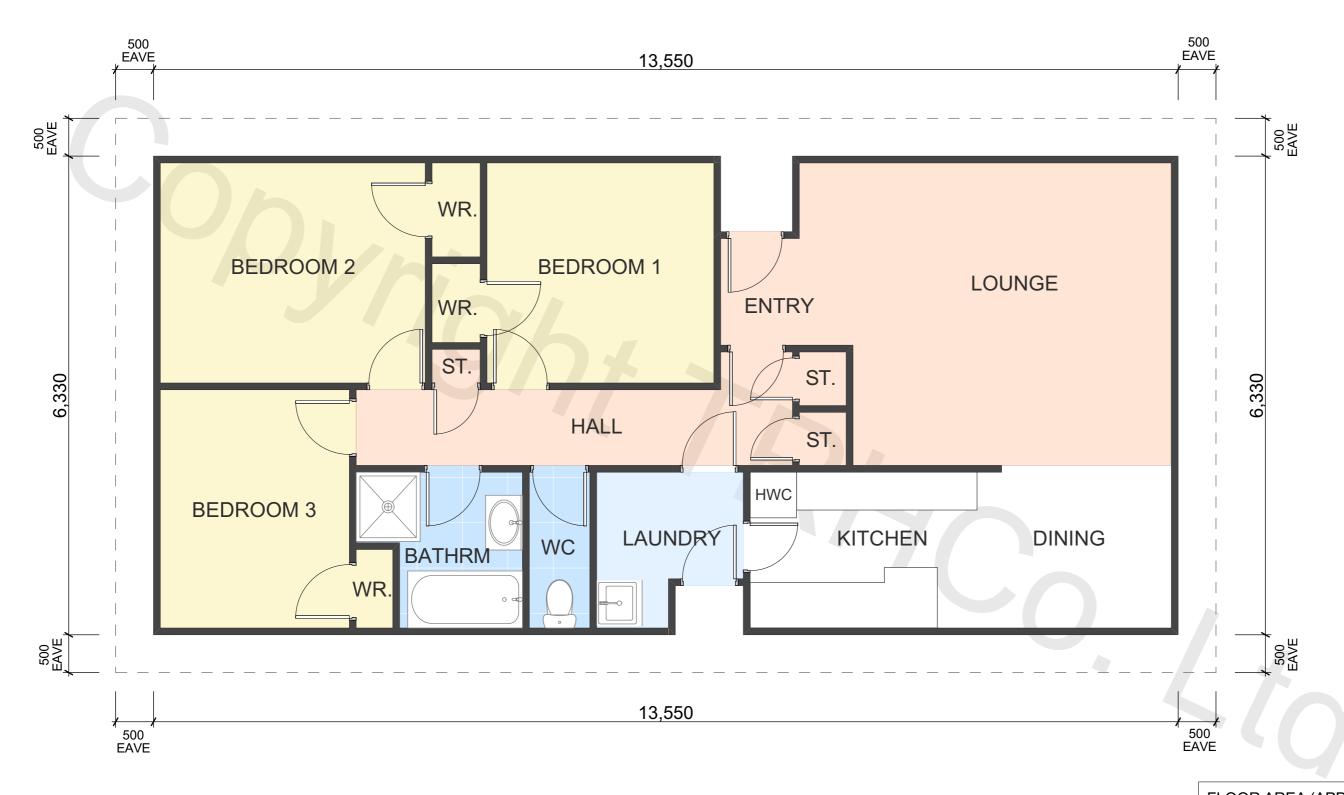

ITEMS FOR REMOVAL / DEMOLITION

PROPERTY ID: 2WEYMOUTH

FLOOR AREA (APPROX)

84.5m<sup>2</sup>