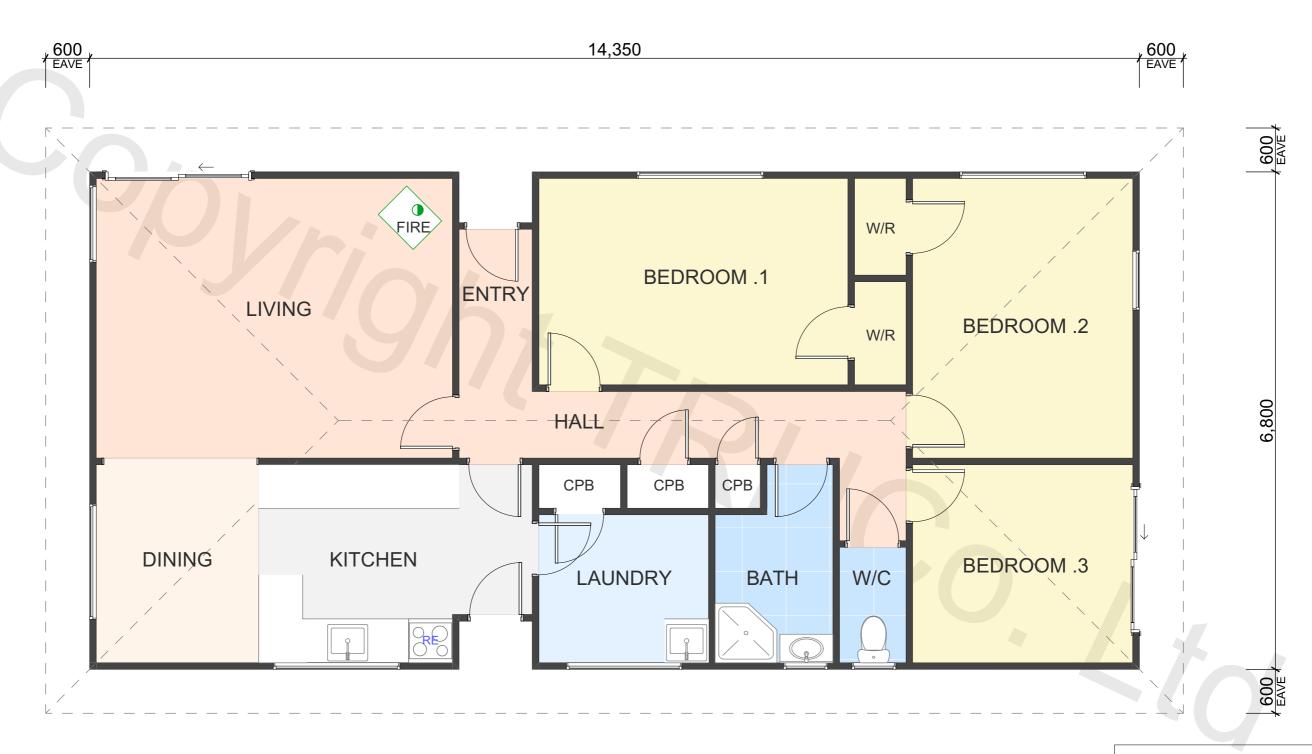

FLOOR AREA (APPROX)

97.0m<sup>2</sup>

**BRANZ Maps information** 

Wind Zone: Low Earthquake Zone: 1

Corrosion Zone: C

PROPERTY ID: 30BIRKDALE