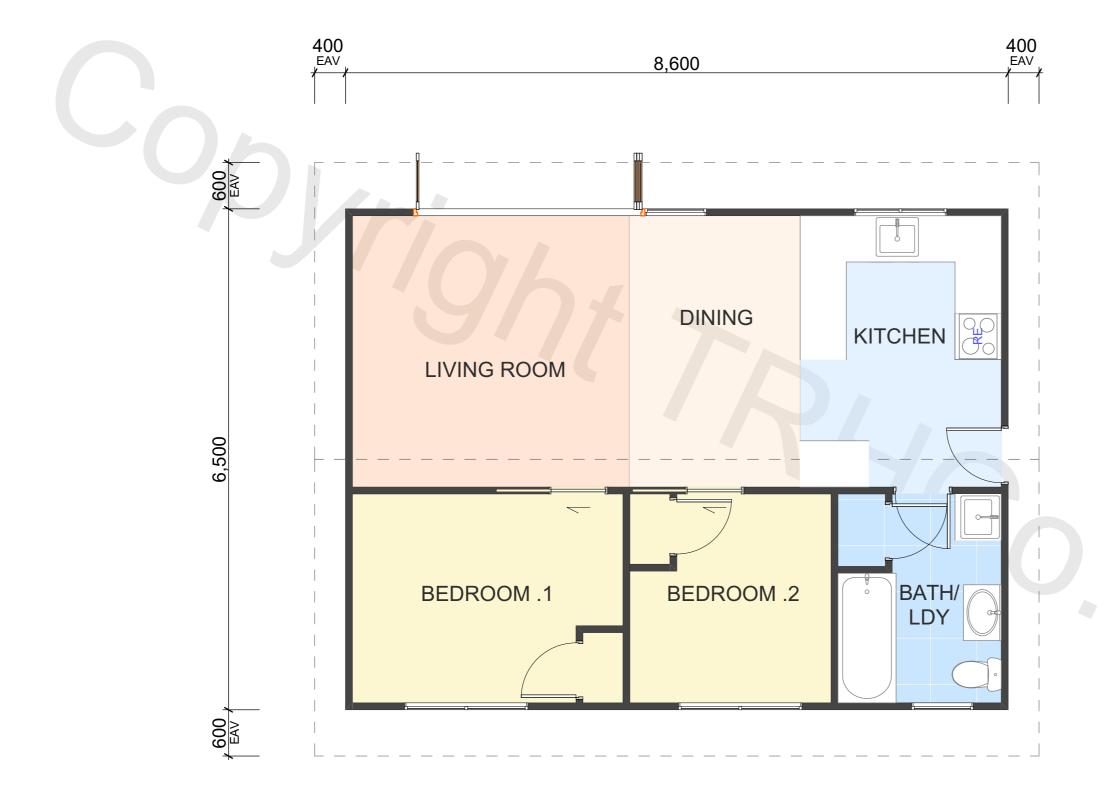

## PROPERTY ID: 11TAUPO

| FLOOR AREA (APPROX)    |      | 55.90m <sup>2</sup> |
|------------------------|------|---------------------|
| BRANZ Maps information |      |                     |
| Wind Zone:             | High |                     |
| Earthquake Zone:       | 2    |                     |
| Corrosion Zone:        | В    |                     |
|                        |      |                     |