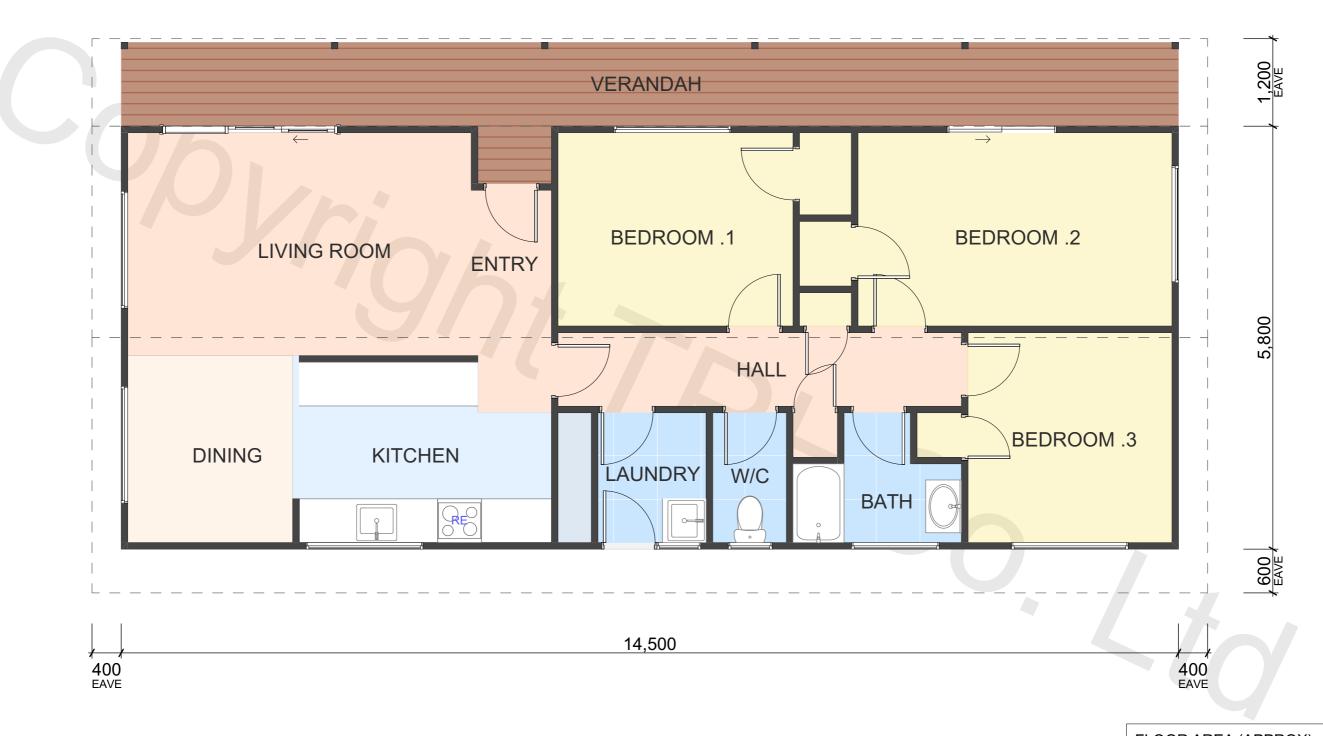

FLOOR AREA (APPROX)

84.1m<sup>2</sup>

**BRANZ Maps information** 

Wind Zone: Medium

Earthquake Zone: Corrosion Zone: D

PROPERTY ID: 22WEYMOUTH