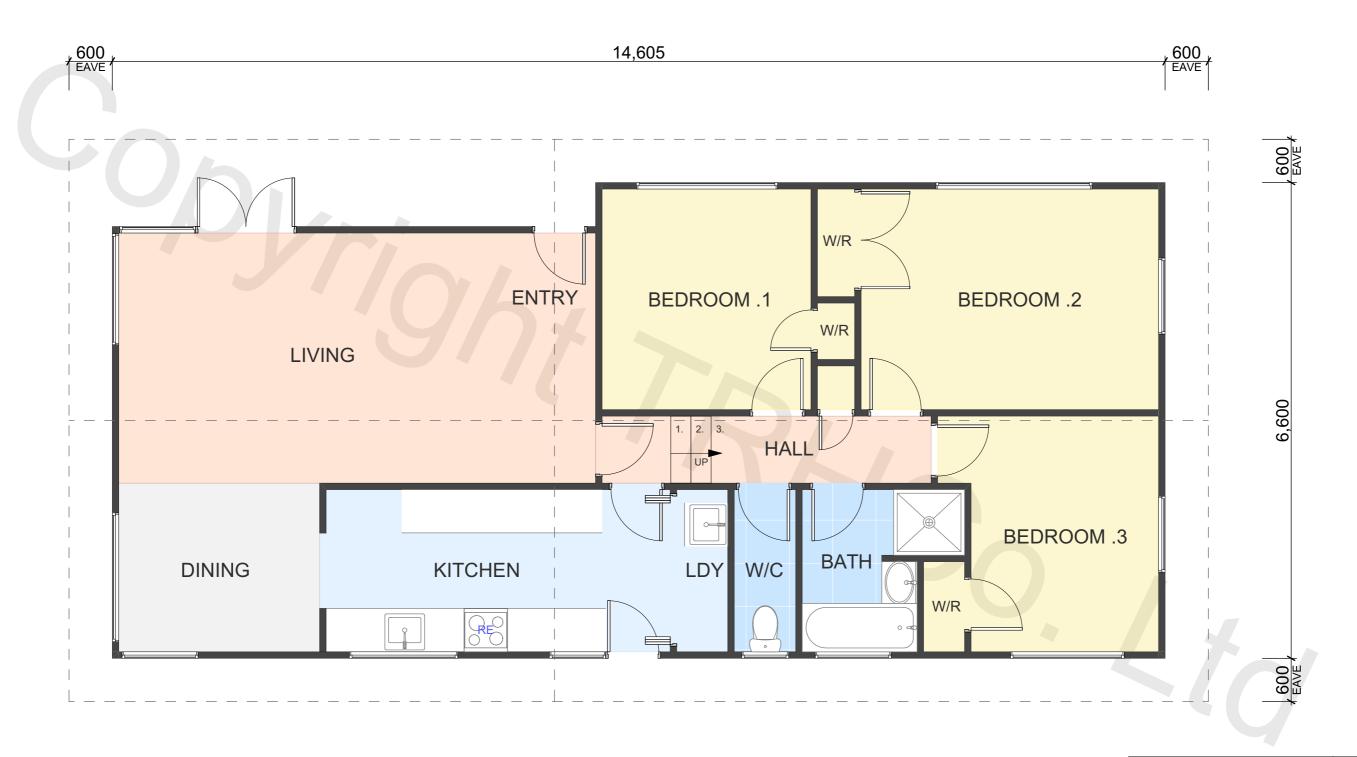

FLOOR AREA (APPROX)

92.30m<sup>2</sup>

## **BRANZ Maps information**

Wind Zone: HIGH
Earthquake Zone: 1
Corrosion Zone: C

PROPERTY ID: 4MEADOWBANK